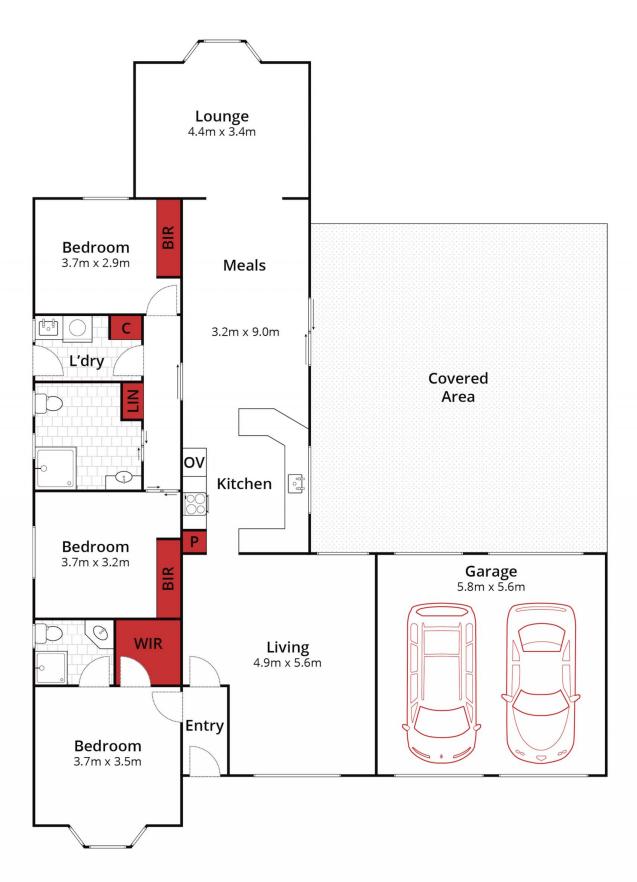

## 16 Royale Street Delacombe VIC

Nestled within a serene locale, this meticulously maintained home offers a harmonious blend of comfort and convenience. Boasting approximately 701 sqm of land, this residence presents a delightful retreat for those seeking a peaceful abode. The property features three inviting bedrooms, with the master bedroom offering a walk-in robe and ensuite bathroom. The main bathroom is thoughtfully designed with accessible railings and a shower, ensuring convenience for all residents. Designed for modern living, this home boasts gas central heating throughout plus a large split-system air-con, two spacious separate living areas, each with large windows that flood the rooms with natural light. The open-plan kitchen is a culinary haven, featuring sleek stone benches, a large pantry, a dishwasher and an electric stovetop. Entertaining is a delight with a large enclosed a ...