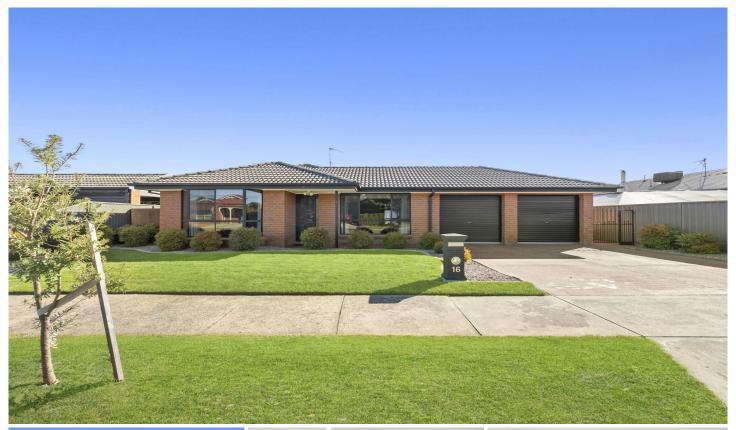

## 16 Royale Street Delacombe VIC

Nestled within a serene locale, this meticulously maintained home offers a harmonious blend of comfort and convenience. Boasting approximately 701 sqm of land, this residence presents a delightful retreat for those seeking a peaceful abode. The property features three inviting bedrooms, with the master bedroom offering a walk-in robe and ensuite bathroom. The main bathroom is thoughtfully designed with accessible railings and a shower, ensuring convenience for all residents. Designed for modern living, this home boasts gas central heating throughout plus a large split-system air-con, two spacious separate living areas, each with large windows that flood the rooms with natural light. The open-plan kitchen is a culinary haven, featuring sleek stone benches, a large pantry, a dishwasher and an electric stovetop. Entertaining is a delight with a large enclosed a ...