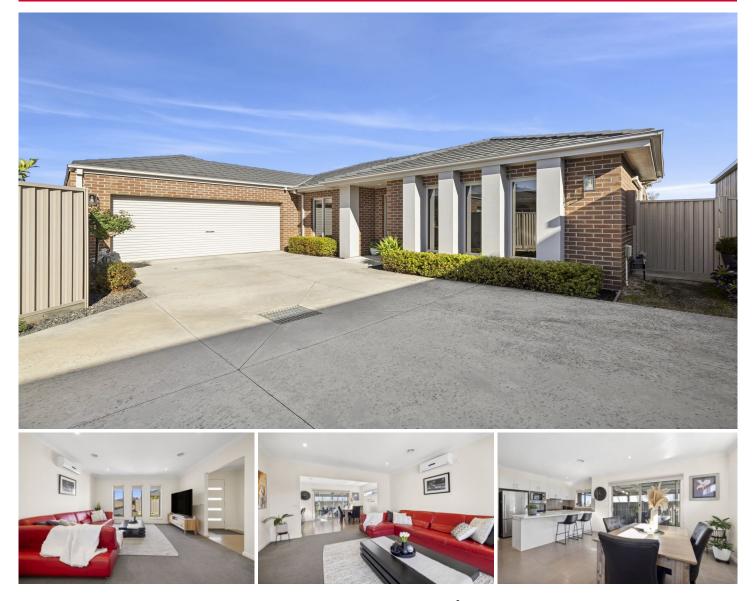

## **47 Sorrento Drive Alfredton VIC**

Welcome to this inviting home nestled in the heart of Alfredton, a sought-after suburb renowned for its family-friendly atmosphere and tranquillity. Perfectly tailored for downsizers or first-time homebuyers, this residence offers a harmonious blend of modern convenience and comfort.

Convenience is key, with proximity to both Public and Private primary and secondary schools, ensuring educational needs are easily met. Additionally, the supermarket and public transport are just a leisurely stroll away, simplifying daily errands and commuting.

Step inside to discover a contemporary kitchen adorned with sleek granite benchtops, a feature that seamlessly extends throughout the home, adding a touch of elegance

## 3 🛤 2 🚰 2 🛱

- Price : \$550,000 \$590,000
- Land Size : 416 sqm

: https://www.ballaratrealestate.com.au/sale/v ic/ballarat-western-district/alfredton/residenti al/unit/8002856

View

Alex Stepnell 03 53312233 0407373507