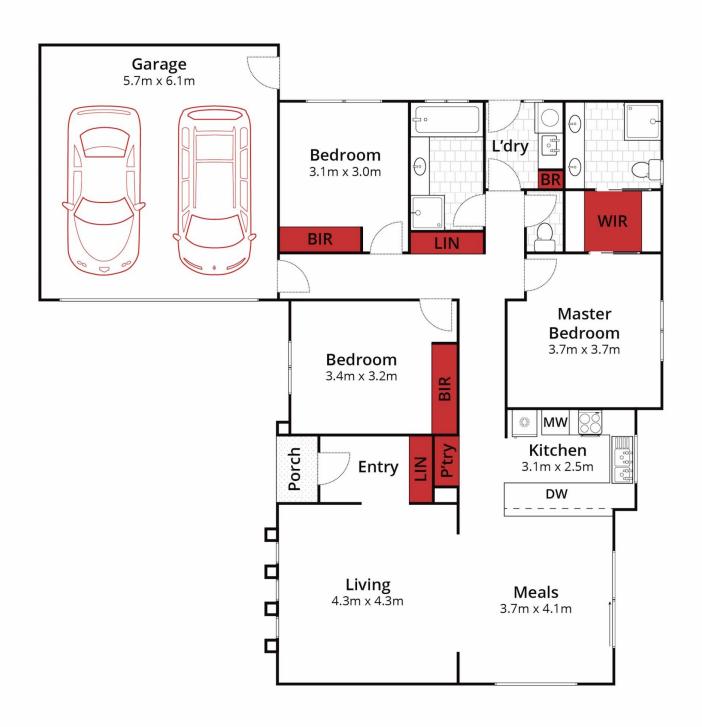

Approx House Area 157m<sup>2</sup> 🛱 3 🔔 2 🛱 2 Whilst **bwrm.com.au** has made every attempt to ensure the accuracy of the floor plan contained here, measurements are approximate and no responsibility is taken for any error, omission, or mis-statement. This plan is for illustrative purposes only.