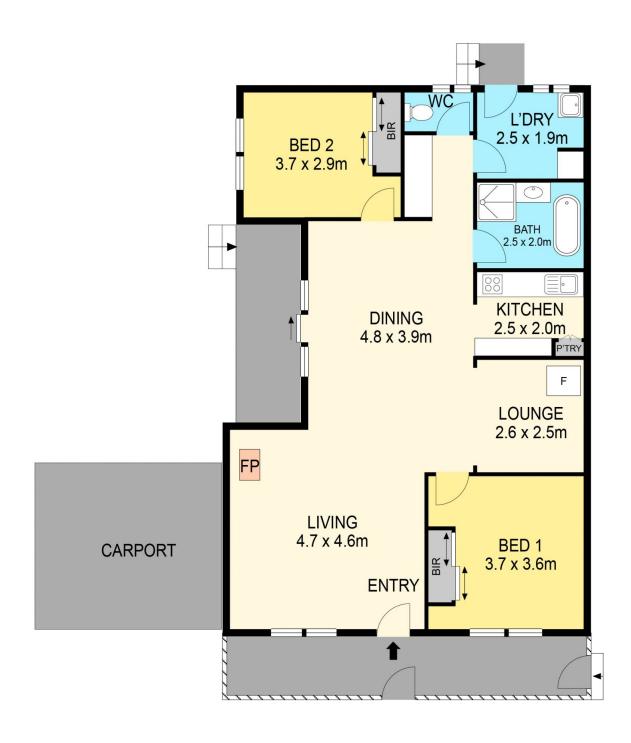

## 20 Thorne Road Smythesdale VIC

Nestled in the serene Smythesdale, this modern residence graces an expansive 1022m2 (approx) parcel of land. Conveniently positioned near the Smythesdale township and just a short drive from an array of amenities at the Delacombe Town Centre, this location offers an exceptional lifestyle. Welcomed by a modern brick veneer facade and charming front verandah, the home boasts inviting front gardens and ample parking with an undercover carport leading to a DLUG and an additional car spot. Inside, two bedrooms, each adorned with built-in robes, share a stylish family bathroom complete with shower, vanity and elegant bath. The open-plan layout fosters seamless connectivity between the living area and kitchen, illuminated by natural light and complemented by a wood fire and air conditioning for a comfortable ambience. Step outside to explore the expensive backyard ...