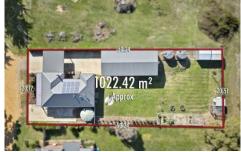

## 20 Thorne Road Smythesdale VIC

Nestled in the serene Smythesdale, this modern residence graces an expansive 1022m2 (approx) parcel of land. Conveniently positioned near the Smythesdale township and just a short drive from an array of amenities at the Delacombe Town Centre, this location offers an exceptional lifestyle. Welcomed by a modern brick veneer facade and charming front verandah, the home boasts inviting front gardens and ample parking with an undercover carport leading to a DLUG and an additional car spot. Inside, two bedrooms, each adorned with built-in robes, share a stylish family bathroom complete with shower, vanity and elegant bath. The open-plan layout fosters seamless connectivity between the living area and kitchen, illuminated by natural light and complemented by a wood fire and air conditioning for a comfortable ambience. Step outside to explore the expensive backyard ...

2 🕮 1 🔓 5 🗬

**Price**: \$500,000 - \$550,000

Land Size: 1022 sqm

View: https://www.ballaratrealestate.com.au/sale/v

ic/ballarat-western-district/smythesdale/resi

dential/house/8002738

Lachlan Sylvia 03 53312233 0458 068 234