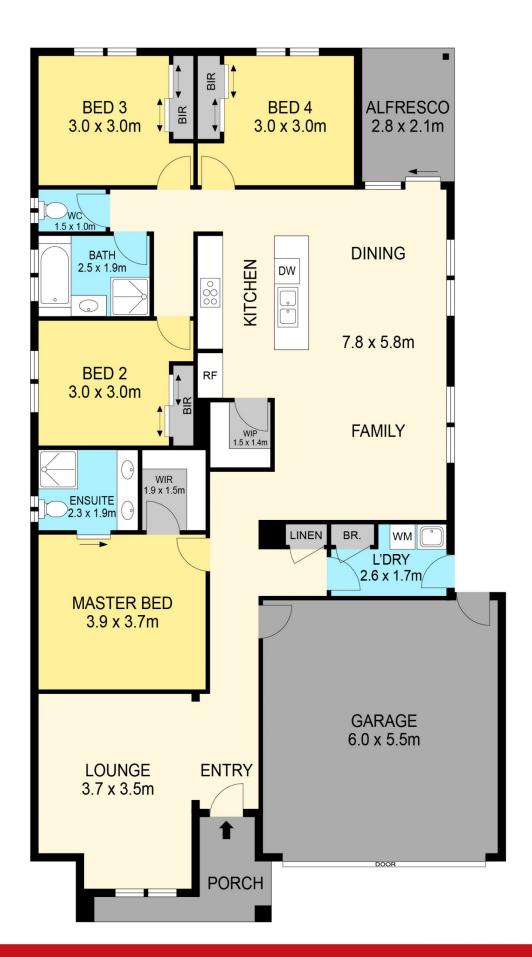

## 31 Clydesdale Drive Bonshaw VIC

Nestled within the lush expanse of the Ploughmans Arms Estate, this modern residence sprawls across a comfortable 505m2 (approx) plot, offering a lifestyle defined by comfort and convenience. Within a leisurely stroll, one can explore esteemed learning centers and park lands, while the bustling Delacombe Town Centre lies in close proximity, granting effortless access to a plethora of amenities. Upon first glance, the property presents a modern brick veneer facade accented with rendered features, complemented by verdant lawns and gardens, ensuring a low-maintenance lifestyle. Comprising four bedrooms in total, the residence features a master suite boasting a walk-in robe and private ensuite equipped with a shower, vanity, and toilet. The remaining three bedrooms, each adorned with built-in robes, share a family bathroom complete with a shower, double vanity, ...