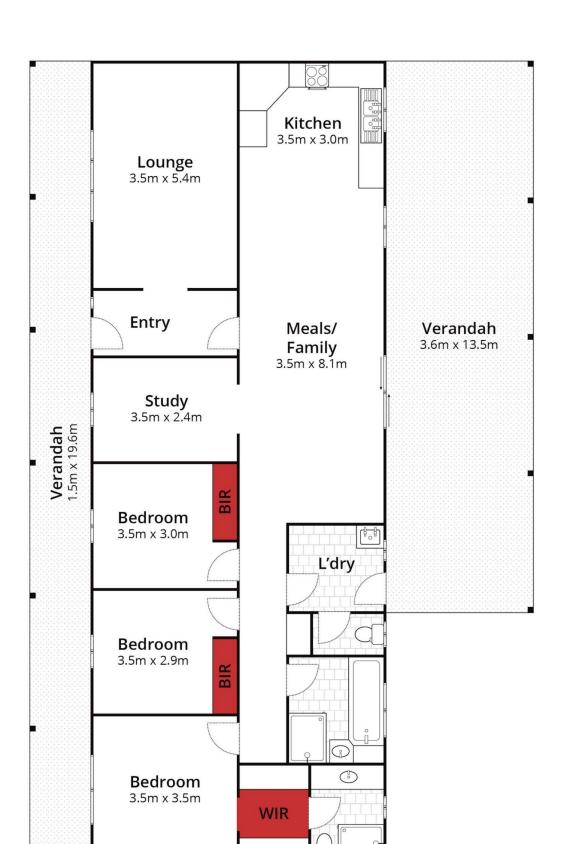

This stunning property boasts a thoughtfully designed residence featuring three bedrooms, two bathrooms, and a versatile study, providing ample space for comfortable living. With dual living areas, there's room for relaxation and entertainment, ensuring everyone's needs are met.

Approx House Area 139m²
Approx Land Area 22800m²

Approx Land Area 228