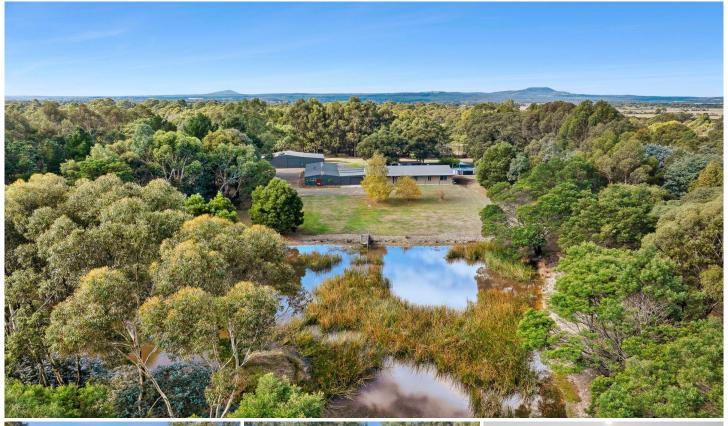

## 3 Crystal Court Ross Creek VIC

Introducing 3 Crystal Court, Ross Creek - a serene haven nestled on approximately 5.63 acres of picturesque landscape, offering a lifestyle of tranquility and convenience.

Upon arrival, you'll be greeted by solar-powered gated access, offering both security and sustainability. As you step onto the grounds, you'll be captivated by the breathtaking views overlooking a large dam, creating a serene backdrop for everyday living.