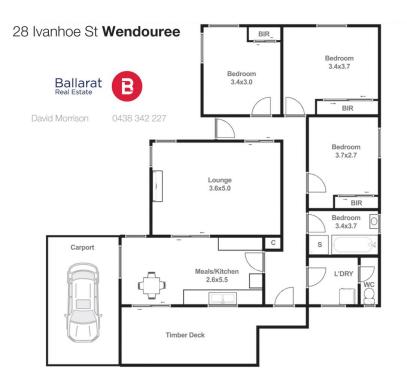

This well-maintained three-bedroom brick home is nestled on a tranquil street in the highly sought-after Wendouree area. Its close proximity to schools, Stockland Shopping Centre and the Wendouree train station ensures a convenient lifestyle for residents. Recently painted interiors and new carpets throughout provide a fresh and modern touch. The kitchen is equipped with gas cooking, a sizable pantry, and ample cupboard space. The meals area extends to an undercover deck that offers a view of the fully