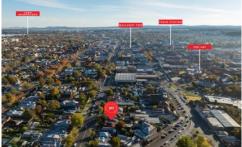

## 211 Doveton Street South Ballarat Central VIC

Centrally located in Ballarat, this commercial property is a versatile space suitable for offices, consulting, or allied health practices (STCA). Spanning approximately 500sqm and with a brand new roof its layout is designed for functionality and convenience. With four consulting rooms, this property offers flexibility for various business setups. It also includes a dedicated waiting area for client comfort and convenience. The property boasts amenities such as staff and client bathrooms, along with a kitchenette for added convenience. Split system heating & cooling throughout the premises ensures comfort for all occupants. With a private rear car park offering approximately six dedicated spaces, accessibility is a key feature. Zoned Commercial (C1Z), this property offers flexibility for different business ventures, though any proposed use should be discusse ...