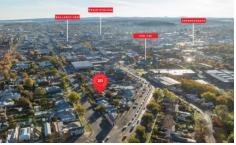

## 211 Doveton Street South Ballarat Central VIC

Centrally located in Ballarat, this commercial property is a versatile space suitable for offices, consulting, or allied health practices (STCA). Spanning approximately 500sqm and with a brand new roof its layout is designed for functionality and convenience. With four consulting rooms, this property offers flexibility for various business setups. It also includes a dedicated waiting area for client comfort and convenience. The property boasts amenities such as staff and client bathrooms, along with a kitchenette for added convenience. Split system heating & cooling throughout the premises ensures comfort for all occupants. With a private rear car park offering approximately six dedicated spaces, accessibility is a key feature. Zoned Commercial (C1Z), this property offers flexibility for different business ventures, though any proposed use should be discusse ...