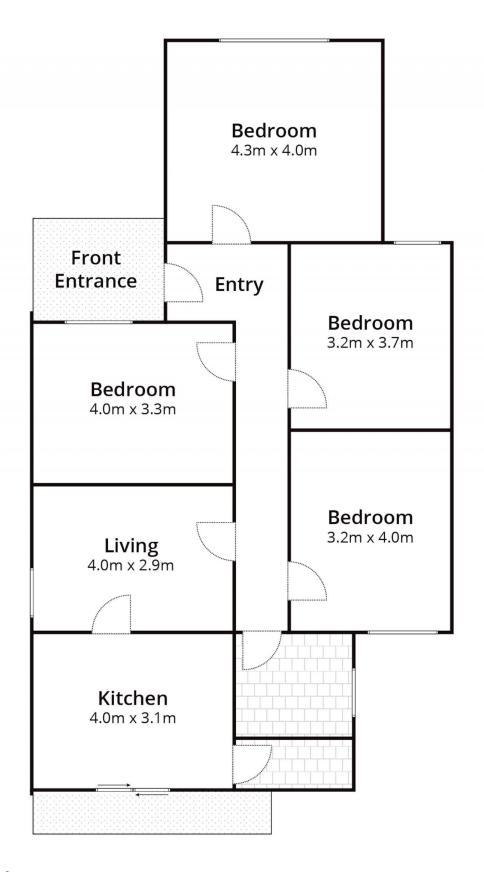

David Morrison 03 53312233 0438 342 227

Chelsea Skewes 5331 2233 0448913072

Approx House Area 100m² Approx Land Area 523m² Whilst **bwrm.com.au** has made every attempt to ensure the accuracy of the floor