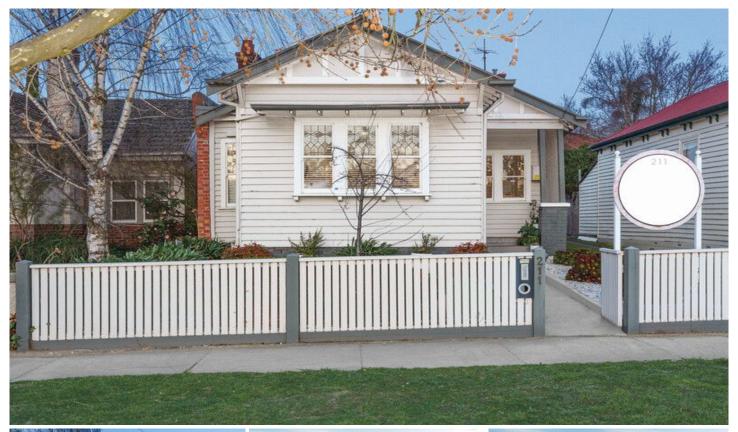

## 211 Doveton Street South Ballarat Central VIC

Centrally located in Ballarat, this commercial property is a versatile space suitable for offices, consulting, or allied health practices (STCA). Spanning approximately 500sqm and with a brand new roof its layout is designed for functionality and convenience. With four consulting rooms, this property offers flexibility for various business setups. It also includes a dedicated waiting area for client comfort and convenience. The property boasts amenities such as staff and client bathrooms, along with a kitchenette for added convenience. Split system heating & cooling throughout the premises ensures comfort for all occupants. With a private rear car park offering approximately six dedicated spaces, accessibility is a key feature. Zoned Commercial (C1Z), this property offers flexibility for different business ventures, though any proposed use should be discusse ...