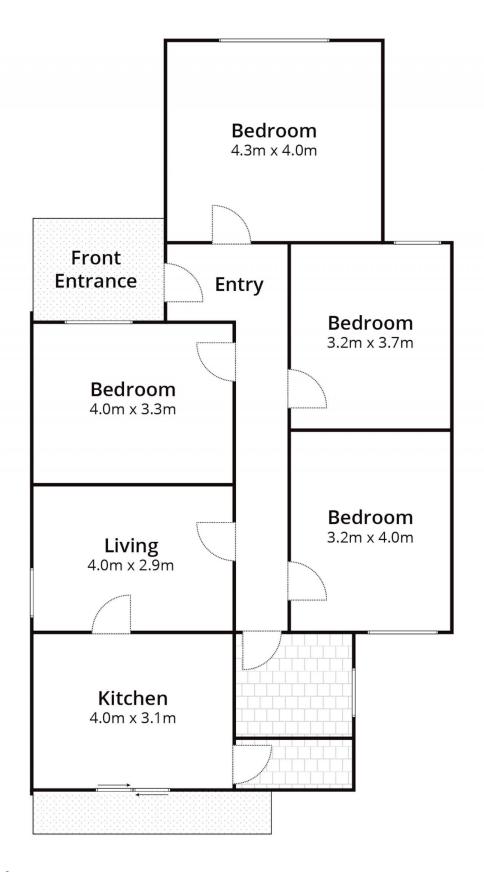

## 211 Doveton Street South Ballarat Central VIC

Centrally located in Ballarat, this commercial property is a versatile space suitable for offices, consulting, or allied health practices (STCA). Spanning approximately 500sqm and with a brand new roof its layout is designed for functionality and convenience. With four consulting rooms, this property offers flexibility for various business setups. It also includes a dedicated waiting area for client comfort and convenience. The property boasts amenities such as staff and client bathrooms, along with a kitchenette for added convenience. Split system heating & cooling throughout the premises ensures comfort for all occupants. With a private rear car park offering approximately six dedicated spaces, accessibility is a key feature. Zoned Commercial (C1Z), this property offers flexibility for different business ventures, though any proposed use should be discusse ...

Chelsea Skewes 5331 2233 0448913072

Approx House Area 100m² Approx Land Area 523m² Whilst **bwrm.com.au** has made every attempt to ensure the accuracy of the floor