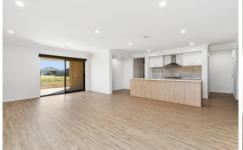

## 48 Longford Road Alfredton VIC

This family home is only a stones throw away from the large recreational parklands and playground at Ballymanus Central Park. As you walk in the front door you are greeted by a large carpeted lounge room. Towards the rear of the home you will find another living area with open plan kitchen and dining area and study nook. The kitchen boasts 900mm cooking appliances and an impressive butler's pantry with second sink. The four bedrooms are all large in size, three with BIR's with built in cabinetry and the master with WIR with built in cabinetry and ensuite. The property is heated by gas central heating. Outside you will find low maintenance garden beds and lawn, concrete paths around the edge of the home and an undercover entertaining area.