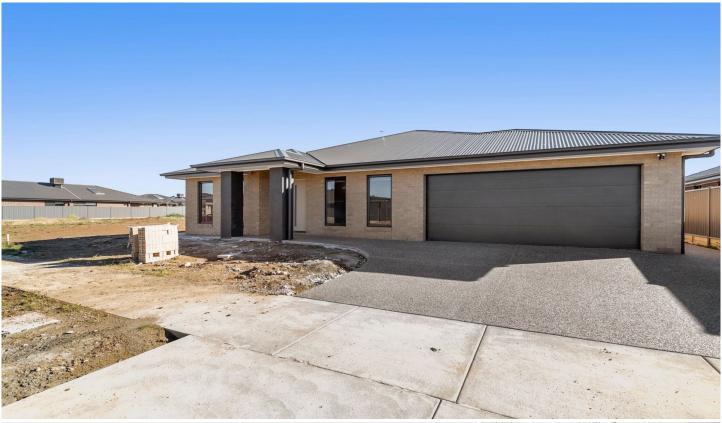

## 48 Longford Road Alfredton VIC

This family home is only a stones throw away from the large recreational parklands and playground at Ballymanus Central Park. As you walk in the front door you are greeted by a large carpeted lounge room. Towards the rear of the home you will find another living area with open plan kitchen and dining area and study nook. The kitchen boasts 900mm cooking appliances and an impressive butler's pantry with second sink. The four bedrooms are all large in size, three with BIR's with built in cabinetry and the master with WIR with built in cabinetry and ensuite. The property is heated by gas central heating. Outside you will find low maintenance garden beds and lawn, concrete paths around the edge of the home and an undercover entertaining area.