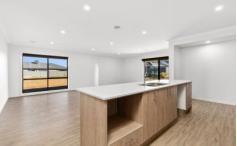

## 48 Longford Road Alfredton VIC

This family home is only a stones throw away from the large recreational parklands and playground at Ballymanus Central Park. As you walk in the front door you are greeted by a large carpeted lounge room. Towards the rear of the home you will find another living area with open plan kitchen and dining area and study nook. The kitchen boasts 900mm cooking appliances and an impressive butler's pantry with second sink. The four bedrooms are all large in size, three with BIR's with built in cabinetry and the master with WIR with built in cabinetry and ensuite. The property is heated by gas central heating. Outside you will find low maintenance garden beds and lawn, concrete paths around the edge of the home and an undercover entertaining area.