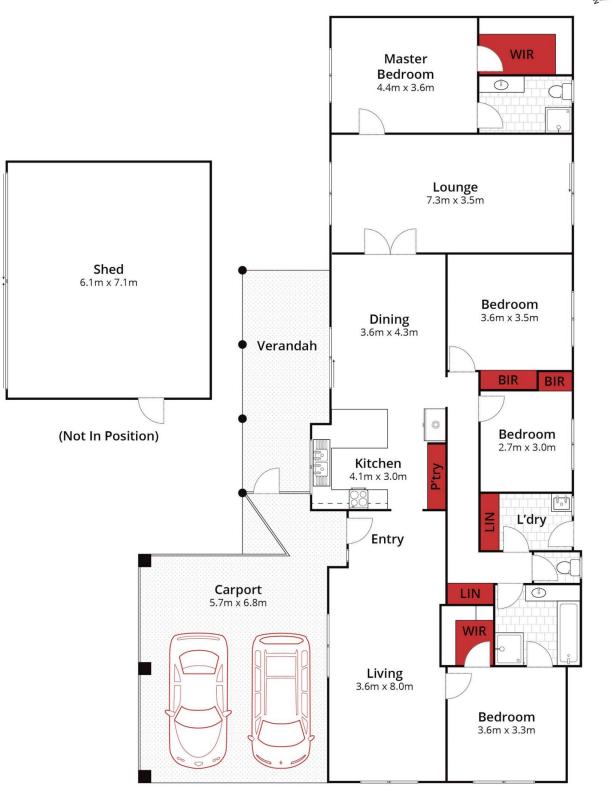

This home, positioned on a corner block, boasts the advantage of both front and rear parking, providing ample space for vehicles and enhancing accessibility. The double garage, conveniently located at Janet Court, offers seamless access to the property, complemented by side access for added convenience.

Accommodating families of all sizes, this home features four spacious bedrooms, providing ample space and

4 🗀 2 🔁 4 🕰

**Price**: \$545,000 - \$570,000

Land Size: 718 sqm

View: https://www.ballaratrealestate.com.au/sale/v

ic/ballarat-western-district/delacombe/reside

ntial/house/7995517

Alex Stepnell 03 53312233 0407373507

Approx House Area 171m²

Approx House Area 171m²
Approx Land Area 716m²
4 4 2 2 2 2 2
Whilst **bwrm.com.au** has made every attempt to ensure the accuracy of the floor plan contained here, measurements are approximate and no responsibility is taken for any error, omission, or mis-statement. This plan is for illustrative purposes only.