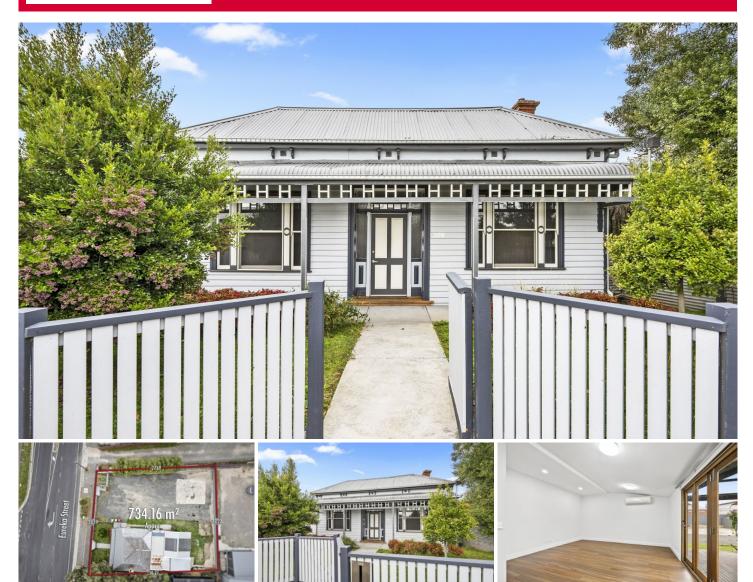

## 326 Eureka Street Ballarat East VIC

Nestled in the heart of Eureka, this charming period home sits upon a sprawling 734m2 (approx) allotment. Just moments away from Ballarat's bustling CBD, with cafes, eateries, and schools nearby, this residence is steeped in the rich history of Ballarat's beginnings, making it an ideal place to call home. Upon first glance, the weatherboard facade adorned with a bullnose verandah exudes classic charm, while the well-manicured gardens and front lawns, nestled behind a traditional wooden fence, extend a warm welcome to both residents and guests alike. Step inside, and you're greeted by soaring ceilings, large moldings, and a timeless design seamlessly melded with modern comforts, creating an inviting atmosphere throughout. The interior layout comprises three generously sized bedrooms, two of which feature built-in robes, and share a main bathroom adorned with ...

3 🕒 2 🖺 4 🗪

Price: \$690,000 - \$730,000

Land Size: 734 sqm

View : https://www.ballaratrealestate.com.au/sale/v

ic/ballarat-western-district/ballarat-east/resid

ential/house/7995512

Lachlan Sylvia 03 53312233 0458 068 234