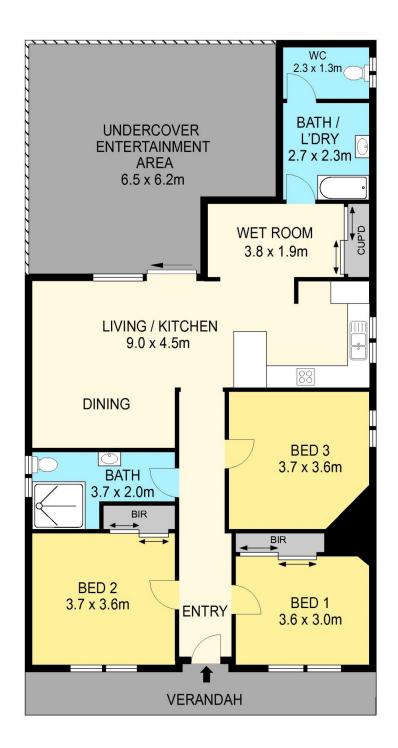

## 326 Eureka Street Ballarat East VIC

Nestled in the heart of Eureka, this charming period home sits upon a sprawling 734m2 (approx) allotment. Just moments away from Ballarat's bustling CBD, with cafes, eateries, and schools nearby, this residence is steeped in the rich history of Ballarat's beginnings, making it an ideal place to call home. Upon first glance, the weatherboard facade adorned with a bullnose verandah exudes classic charm, while the well-manicured gardens and front lawns, nestled behind a traditional wooden fence, extend a warm welcome to both residents and guests alike. Step inside, and you're greeted by soaring ceilings, large moldings, and a timeless design seamlessly melded with modern comforts, creating an inviting atmosphere throughout. The interior layout comprises three generously sized bedrooms, two of which feature built-in robes, and share a main bathroom adorned with ...