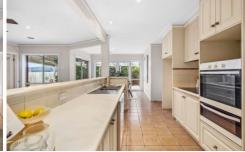

Journey further to uncover a second lounge room and a fully equipped kitchen/dining space, complete with modern amenities including a dishwasher, oven, electric hot plates, and ample storage options. Adjacent, a spacious laundry awaits, featuring a convenient built-in drying cupboard to streamline your weekly chores.