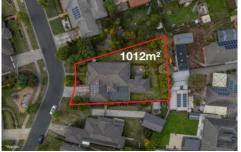

At the heart of the home lies an expansive third living

4 🗀 2 📛 2 👄

**Price**: \$740,000 - \$780,000

Land Size: 1012 sqm

View : https://www.ballaratrealestate.com.au/sale/v

ic/ballarat-western-district/alfredton/residenti

al/house/7991325

Damian Larkin 03 53312233 0417 088 755

Approx House Area 265m²
Approx Land Area 1011m²

Approx Land Area 1011m