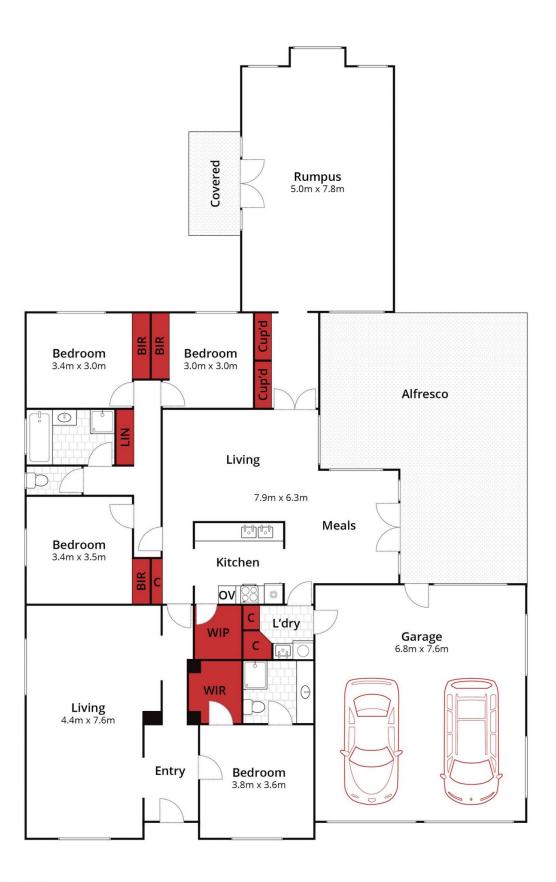

## 1 Ashley Court Alfredton VIC

Nestled in a serene Alfredton court, discover the epitome of spacious living in this inviting four-bedroom sanctuary. Step inside to be greeted by a grand front living area and a luxurious master bedroom boasting a ceiling fan, walk-in robe, and ensuite bathroom. Each of the remaining three bedrooms exudes comfort with ceiling fans and built-in robes.

Journey further to uncover a second lounge room and a fully equipped kitchen/dining space, complete with modern amenities including a dishwasher, oven, electric hot plates, and ample storage options. Adjacent, a spacious laundry awaits, featuring a convenient built-in drying cupboard to streamline your weekly chores.

At the heart of the home lies an expansive third living

4 🗀 2 📛 2 👄

**Price**: \$740,000 - \$780,000

Land Size: 1012 sqm

View : https://www.ballaratrealestate.com.au/sale/v

ic/ballarat-western-district/alfredton/residenti