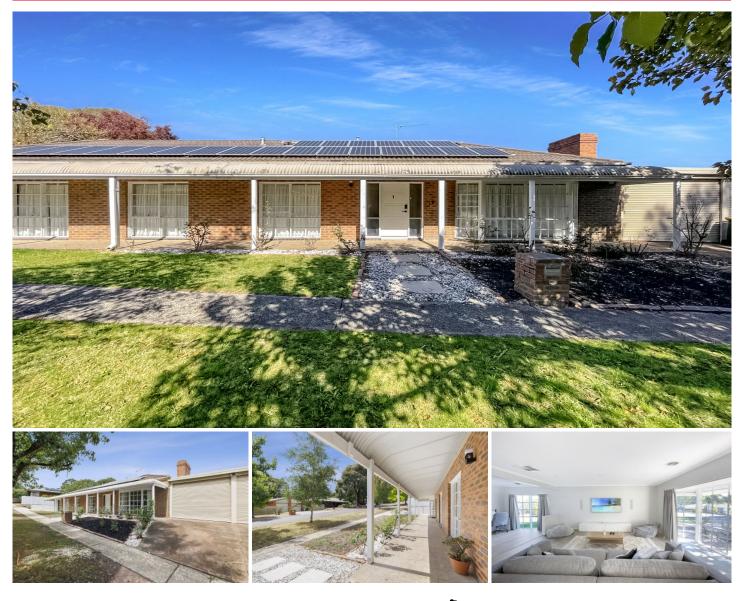

Located in the ever-popular suburb of Mount Helen within minutes to IBM, Federation University Ballarat, multiple Primary & Secondary Schools and easy access to Geelong Highway sits this updated brick home. Internally, this home features four bedrooms, the master with ensuite, movie projector and walk in robe while two of the remaining bedrooms have built in robes. The main living area is spacious and can be used as a cinema room with a bar