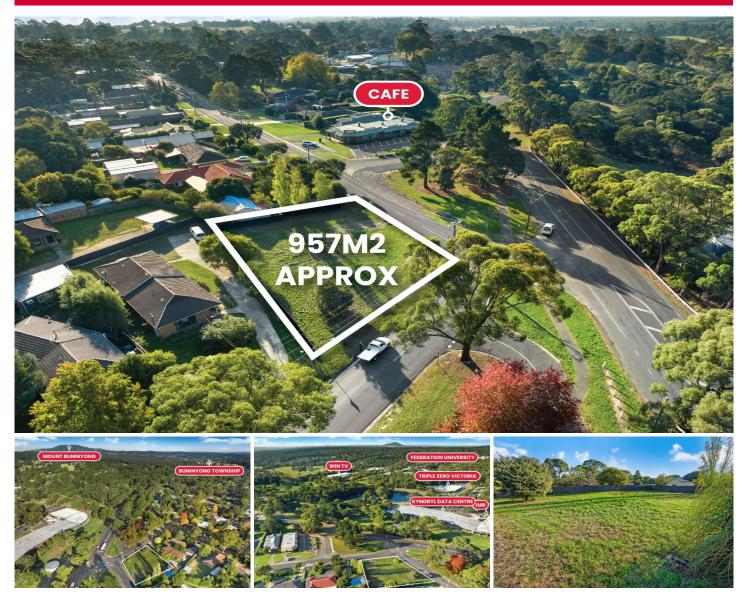

## 2 Eddy Avenue Mount Helen VIC

Located ideally across from Federation University is this substantial corner block with plans and permits for 10 modern apartments. This location is perfect for this type of project with thriving technology park adjacent, easy access to Midland Highway and Geelong and a short drive to Ballarat CBD. The block is around 957m2 and enjoys two street frontages. The property will be sold with plans and permits for 10 architecturally designed apartments including car parking and common areas. This is a rare opportunity to take advantage of the current owners hard work and start a project without the usual hoops to jump through. Contact the exclusive listing agent Dominic Morrison on 0409 557 461 for more information today!

| Price     | : \$500,000 |
|-----------|-------------|
| Land Size | • 0F7 agm   |

View

- Land Size : 957 sqm
  - - : https://www.ballaratrealestate.com.au/sale/v ic/ballarat-western-district/mount-helen/resid ential/land/7991184