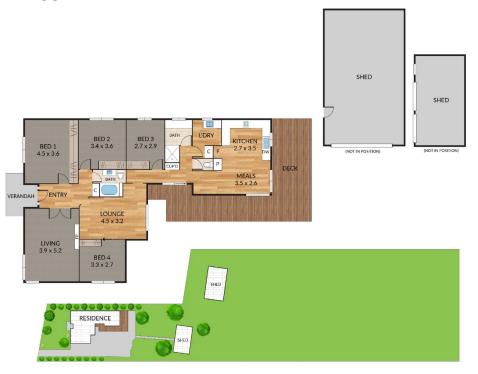

Opposite Sovereign Hill and only minutes from Ballarat CBD, Cafe precinct and Federation University this expansive 4-bedroom home with new floor coverings and internal updates occupies nearly an acre of land and offers an outstanding development opportunity with incredible views from the rear deck overlooking Ballarat. Boasting an

## 4 🛤 2 🚔 2 🚔

| Price | e | ÷ | \$1,250,000 - \$1,350,000 |  |
|-------|---|---|---------------------------|--|
|       |   |   |                           |  |

Land Size : 3996 sqm View : https://www

: https://www.ballaratrealestate.com.au/sale/v ic/ballarat-western-district/mount-pleasant/r esidential/house/7991069