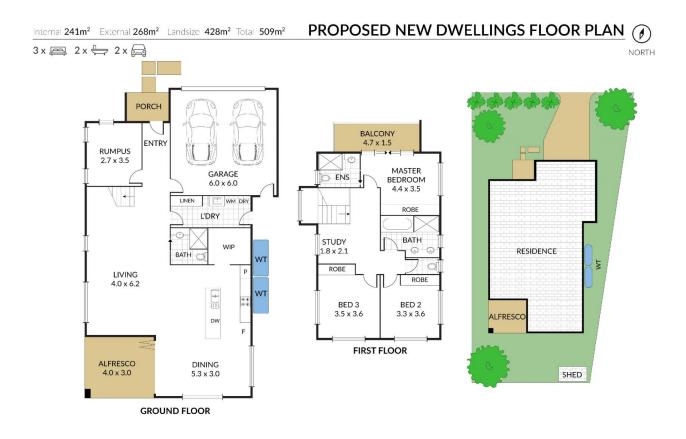

## 62 Magpie Street Mount Pleasant VIC

Spanning approximately 3996m2, the property includes plans for six 3-bedroom dwellings designed for modern living, characterized by an open layout. Additionally, two substantial sheds complement the development potential. The proposed townhouses feature a two separate living areas with an open plan kitchen, meals and living including alfresco downstairs with all bedrooms including the master with balcony upstairs. The homes also include a double lock up garage with internal access.

NORTH

4 x ឝ 2 x 😓 3 x 🚍

NOTE: Every precaution has been taken to verify the accuracy of the above details. However, prospective purchasers are advised to make their own enquiries.

NOTE: Every precaution has been taken to verify the accuracy of the above details. However, prospective purchasers are advised to make their own enquiries.