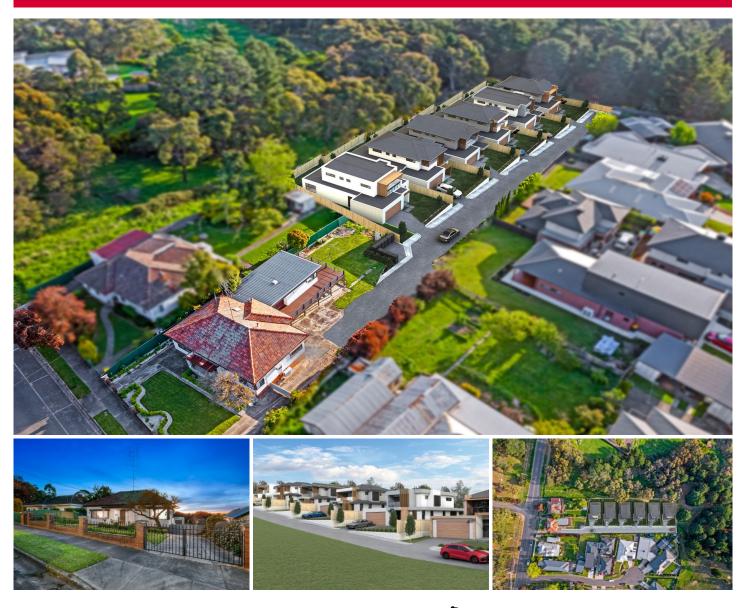

## 62 Magpie Street Mount Pleasant VIC

Spanning approximately 3996m2, the property includes plans for six 3-bedroom dwellings designed for modern living, characterized by an open layout. Additionally, two substantial sheds complement the development potential. The proposed townhouses feature a two separate living areas with an open plan kitchen, meals and living including alfresco downstairs with all bedrooms including the master with balcony upstairs. The homes also include a double lock up garage with internal access.

Opposite Sovereign Hill and only minutes from Ballarat CBD, Cafe precinct and Federation University this expansive 4-bedroom home with new floor coverings and internal updates occupies nearly an acre of land and offers an outstanding development opportunity with incredible views from the rear deck overlooking Ballarat. Boasting an

## 4 🛤 2 🚔 2 🚔

| Price | e | ÷ | \$1,250,000 - \$1,350,000 |  |
|-------|---|---|---------------------------|--|
|       |   |   |                           |  |

Land Size : 3996 sqm View : https://www

: https://www.ballaratrealestate.com.au/sale/v ic/ballarat-western-district/mount-pleasant/r esidential/house/7991069