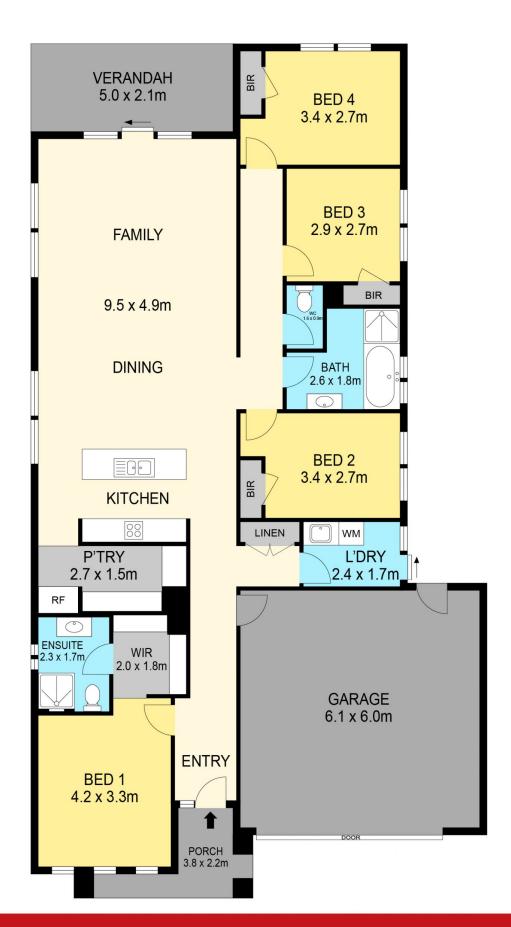

## 35 Elegante Way Winter Valley VIC

Set in highly sought after Winter Valley close to shops and services is this beautifully presented executive home offering first class living. There are four generous sized bedrooms with the master boasting both an en-suite and BIR. The remaining three bedrooms feature BIR's. The chef's kitchen is a delight and benefits from loads of cupboard and bench space and the added bonus of butler's pantry as well as quality appliances, dishwasher and stone benches. The open plan meals and living area provides for modern living. The main bathroom is central to the kid's bedrooms. The home has central heating throughout and evaporative cooling. Outside is a sensational back yard area ideal for the warm months, perfect for kids or pets to play, as well as a 3m x 3m garden shed. There is handy side access to the property ideal for tailers or caravans etc. The home also b ...