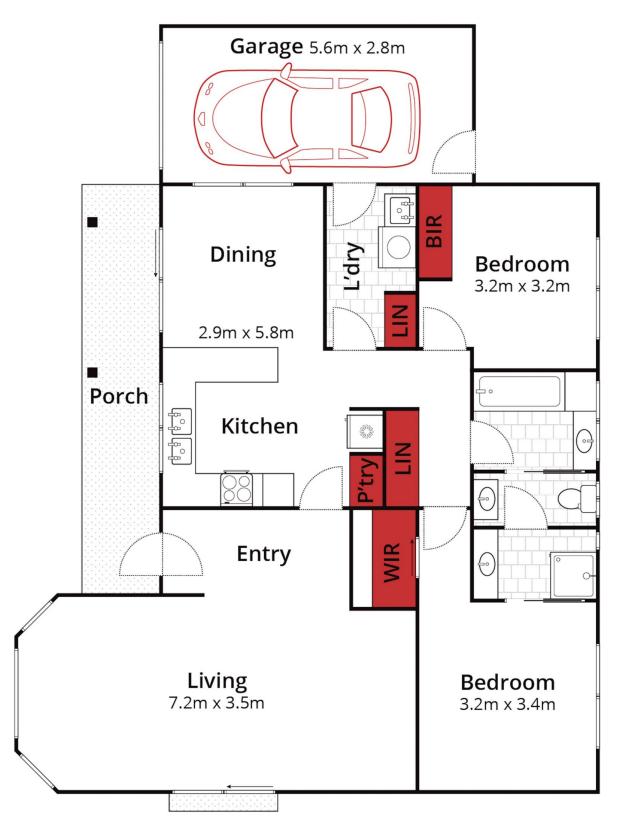

## 1/9 Park Street Wendouree VIC

Indulge in the abundant natural light flooding every corner of this sleek unit! Perfect for downsizers, first-time buyers, or savvy investors, this home boasts a prime location. The standout feature being the spacious living area, complete with a split system, perfect for entertaining guests or spending quality time with family. With two bedrooms, the master suite offers a convenient two-way ensuite/bathroom and a walk-in robe and the second bedroom offering a built-in robe. Outside, enjoy the ease of a low-maintenance rear yard and the security of a lock-up garage. Plus, you're just moments away from public transport, shops, Wendouree train station, and a leisurely stroll to Lake Wendouree.

Approx House Area 112m² Approx Land Area 301m² Whilst bwrm.com.au has made every at

pt to ensure the accuracy of

hils twrm.com.au has made every attempt to ensure the accuracy of the floor plan contained here, measurements are approximate and no responsibility is taken for any error, omission, or mis-statement. This plan is for illustrative purposes only