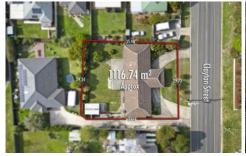

## 527 Clayton Street Canadian VIC

Nestled within the serene, tree-lined expanse of a Canadian neighborhood, this family abode sprawls across an impressive 1117m2 (approx) parcel of land. A mere stone's throw from the bustling heart of Ballarat CBD, this residence enjoys close proximity to schools, Ballarat Wildlife Park, and the iconic Sovereign Hill, all set amidst picturesque bushland replete with inviting walking trails, rendering it an idyllic sanctuary to call home. From the outside, the home exudes classic charm with its brick veneer facade and a horseshoe driveway enveloped by lush lawns and meticulously tended gardens. Step inside to discover a well-appointed interior boasting four bedrooms, two of which feature built-in robes, while the third boasts a walk in robe. The family bathroom area is equipped with a shower, bath, double vanity, separate WC, while linen cupboard strategicall ...

4 🖭 1 🟪 4 🕰

**Price** : \$ 540,000 **Land Size** : 1117 sqm

View : https://www.ballaratrealestate.com.au/sale/v

ic/ballarat-western-district/canadian/resident

ial/house/7989910

Lachlan Sylvia 03 53312233 0458 068 234