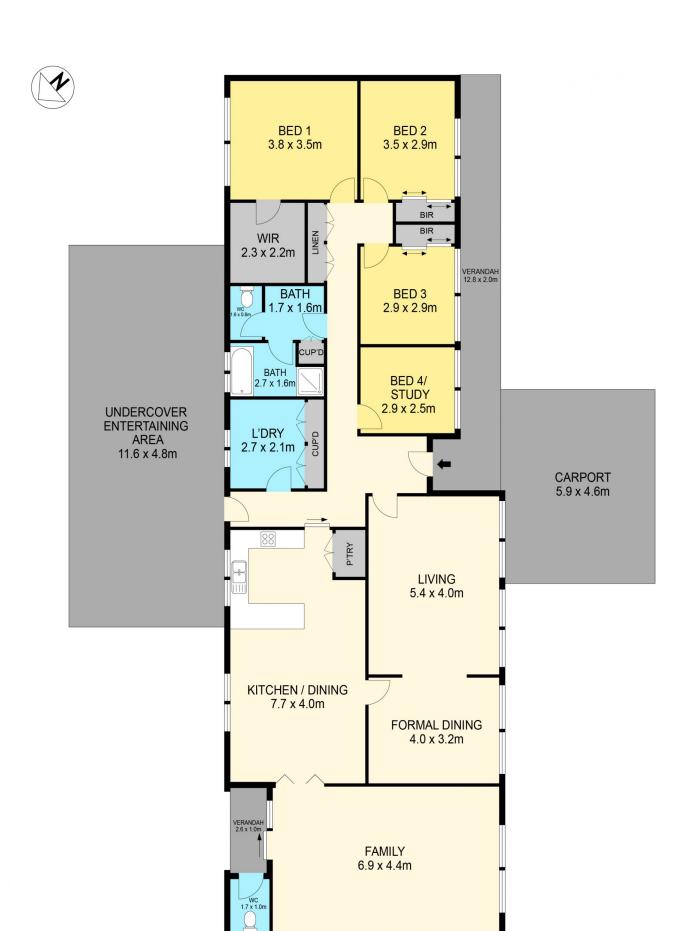

## 527 Clayton Street Canadian VIC

Nestled within the serene, tree-lined expanse of a Canadian neighborhood, this family abode sprawls across an impressive 1117m2 (approx) parcel of land. A mere stone's throw from the bustling heart of Ballarat CBD, this residence enjoys close proximity to schools, Ballarat Wildlife Park, and the iconic Sovereign Hill, all set amidst picturesque bushland replete with inviting walking trails, rendering it an idyllic sanctuary to call home. From the outside, the home exudes classic charm with its brick veneer facade and a horseshoe driveway enveloped by lush lawns and meticulously tended gardens. Step inside to discover a well-appointed interior boasting four bedrooms, two of which feature built-in robes, while the third boasts a walk in robe. The family bathroom area is equipped with a shower, bath, double vanity, separate WC, while linen cupboard strategicall ...