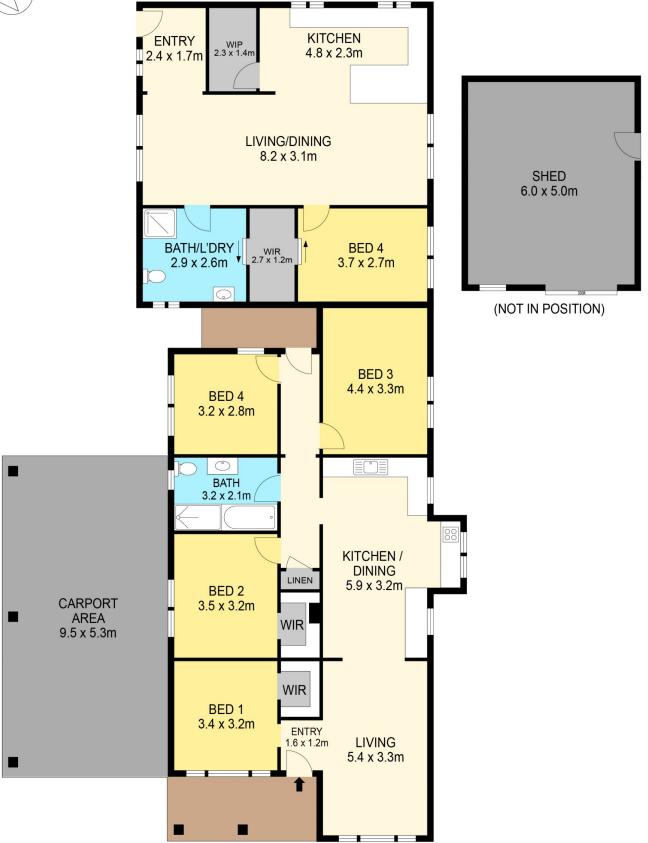

## 205 Yarrowee Street Sebastopol VIC

Welcome to your dream residence in Sebastopol. This prime property offers a rare opportunity to indulge in spacious living across two residences, renovated for modern comfort and convenience.

Boasting a generous layout, the main residence features four bedrooms, master with study nook, providing ample space for comfortable living and practicality.

Recently renovated, this home exudes a fresh and contemporary ambiance, ready for you to move in and make it your own.

The open-plan living and dining area create a welcoming atmosphere, ideal for entertaining guests or relaxing with family.

With four designated parking spaces available, you'll never have to worry about finding parking again.

5 2 4 4

**Price**: \$400,000 - \$440,000

Building Size : 111 sqm Land Size : 694 sqm

View : https://www.ballaratrealestate.com.au/sa le/vic/ballarat-western-district/sebastopol

/residential/house/7989908

Elijah Tong 5331 2233