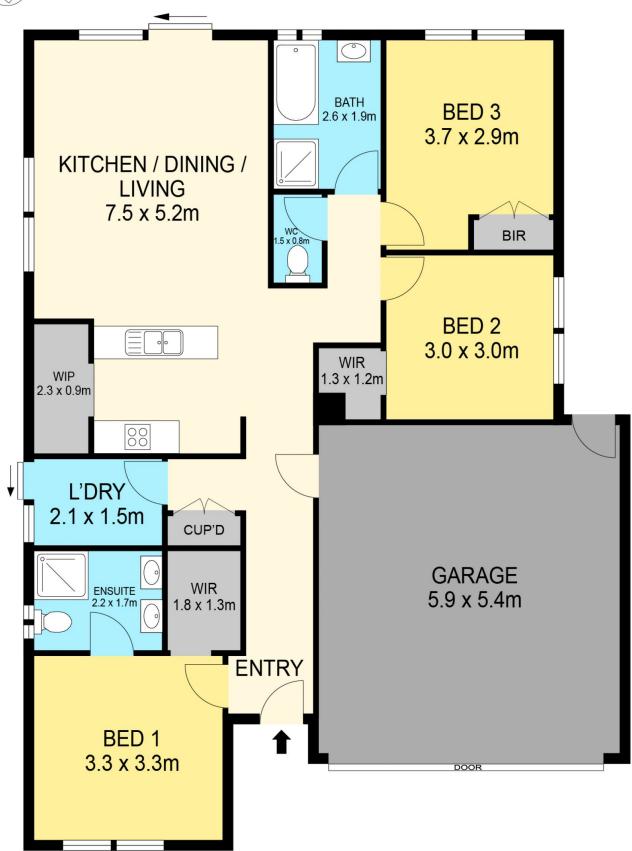

## 23 Hertford Street Sebastopol VIC

Tucked away in the heart of Sebastopol rests this immaculate, newly constructed family home ready to move into. Conveniently situated within strolling distance of an array of essential amenities, including supermarkets, dining options, medical facilities, and educational institutions spanning from high school to childcare, this locale offers unparalleled convenience. Upon first glance, the home captivates with its modern brick veneer facade adorned with rendered accents, complemented by a double lock-up garage providing ample off-street parking. Framed by freshly laid turf and a low-maintenance garden, the exterior exudes curb appeal. Step inside to discover a thoughtfully designed interior, featuring three bedrooms, all equipped with ceiling fans. The master suite indulges with a walk-in robe and private ensuite, while the remaining bedrooms offer either wa ...