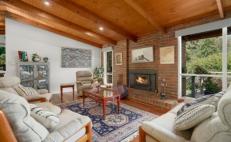

## 107 Gear Avenue Mount Helen VIC

This very tidy three bedroom brick home is located in a prestigious part of Mount Helen, directly across from Federation University and quietly tucked away amongst the greenery. On just over five acres (approx) you will enjoy the beautiful views and landscape, including a well nurtured Japanese garden, a dam and much more. The home features hardwood timber flooring throughout, with open spaces and high ceilings. The master bedroom is complete with an ensuite, walk in robe, ceiling fan and large private balcony overlooking the property. There are two other bedrooms as well as a study and separate sitting room. The family bathroom is easily accessible from the bedrooms and includes a walk in shower. The kitchen is spacious and leads into the open plan meals and living area, that is serviced by a split system and cozy fire place for comfort all year round. Ther ...