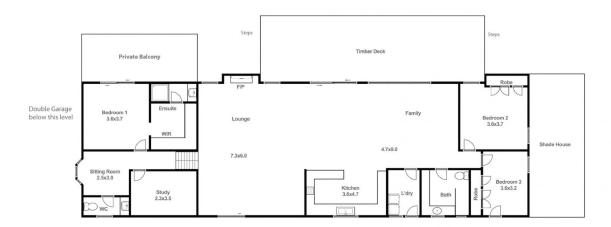

## 107 Gear Avenue Mount Helen VIC

This very tidy three bedroom brick home is located in a prestigious part of Mount Helen, directly across from Federation University and quietly tucked away amongst the greenery. On just over five acres (approx) you will enjoy the beautiful views and landscape, including a well nurtured Japanese garden, a dam and much more. The home features hardwood timber flooring throughout, with open spaces and high ceilings. The master bedroom is complete with an ensuite, walk in robe, ceiling fan and large private balcony overlooking the property. There are two other bedrooms as well as a study and separate sitting room. The family bathroom is easily accessible from the bedrooms and includes a walk in shower. The kitchen is spacious and leads into the open plan meals and living area, that is serviced by a split system and cozy fire place for comfort all year round. Ther ...

## 107 Gear Avenue Mt Helen

Mitch Burgess 0458019897

This plan is for illustrative purposes only, floor plan proportions and scale are approximate. Plan prepared by PLP Ballarat © 2024 for Ballarat Real Estate.