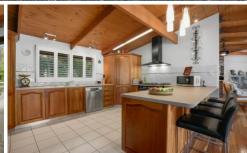

## 107 Gear Avenue Mount Helen VIC

This very tidy three bedroom brick home is located in a prestigious part of Mount Helen, directly across from Federation University and quietly tucked away amongst the greenery. On just over five acres (approx) you will enjoy the beautiful views and landscape, including a well nurtured Japanese garden, a dam and much more. The home features hardwood timber flooring throughout, with open spaces and high ceilings. The master bedroom is complete with an ensuite, walk in robe, ceiling fan and large private balcony overlooking the property. There are two other bedrooms as well as a study and separate sitting room. The family bathroom is easily accessible from the bedrooms and includes a walk in shower. The kitchen is spacious and leads into the open plan meals and living area, that is serviced by a split system and cozy fire place for comfort all year round. Ther ...