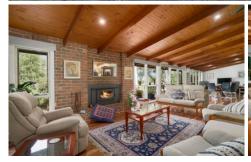

## 107 Gear Avenue Mount Helen VIC

This very tidy three bedroom brick home is located in a prestigious part of Mount Helen, directly across from Federation University and quietly tucked away amongst the greenery. On just over five acres (approx) you will enjoy the beautiful views and landscape, including a well nurtured Japanese garden, a dam and much more. The home features hardwood timber flooring throughout, with open spaces and high ceilings. The master bedroom is complete with an ensuite, walk in robe, ceiling fan and large private balcony overlooking the property. There are two other bedrooms as well as a study and separate sitting room. The family bathroom is easily accessible from the bedrooms and includes a walk in shower. The kitchen is spacious and leads into the open plan meals and living area, that is serviced by a split system and cozy fire place for comfort all year round. Ther ...