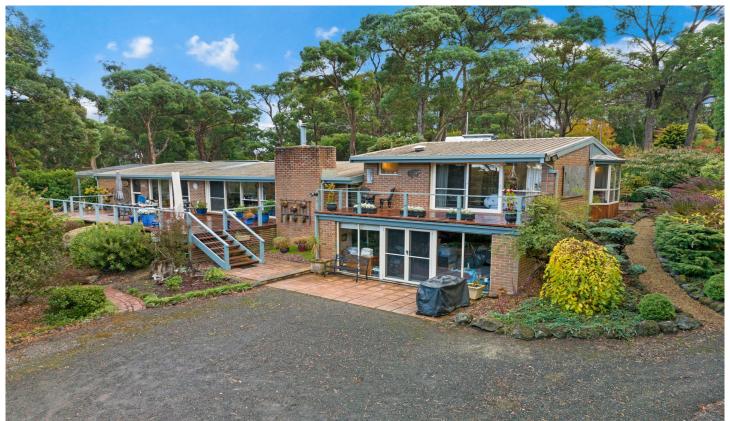

## 107 Gear Avenue Mount Helen VIC

This very tidy three bedroom brick home is located in a prestigious part of Mount Helen, directly across from Federation University and quietly tucked away amongst the greenery. On just over five acres (approx) you will enjoy the beautiful views and landscape, including a well nurtured Japanese garden, a dam and much more. The home features hardwood timber flooring throughout, with open spaces and high ceilings. The master bedroom is complete with an ensuite, walk in robe, ceiling fan and large private balcony overlooking the property. There are two other bedrooms as well as a study and separate sitting room. The family bathroom is easily accessible from the bedrooms and includes a walk in shower. The kitchen is spacious and leads into the open plan meals and living area, that is serviced by a split system and cozy fire place for comfort all year round. Ther ...