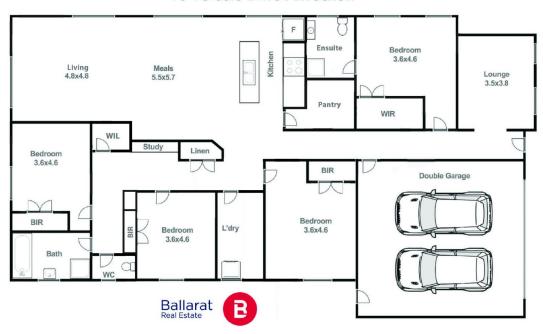

## 10 Verdale Drive Alfredton VIC

In a quiet street in an increasingly popular part of Alfredton is this near new four bedroom home. This location places you within close proximity to multiple parks and walking tracks, multiple shopping centres, schooling and public transport. Built in 2023 the property has been designed with care and offers a sense of space while having quality finishing touches. The brick and render facade offers street appeal and is telling of what can be found within. Inside you will find four bedrooms with built in robes, the master is complete with a ceiling fan, walk in robe and full ensuite. The kitchen comes with a walk in pantry and island bench commanding from the centre, opening up to the dining and well spaced living area. There is an additional separate living room as well as a study nook. The family bathroom has separate bath and shower while there is also a f ...

## 10 Verdale Drive Alfredton

Mitch Burgess 0458019897

This plan is for illustrative purposes only, floor plan proportions and scale are approximate. Plan prepared by PLP Ballarat © 2024 for Ballarat Real Estate.