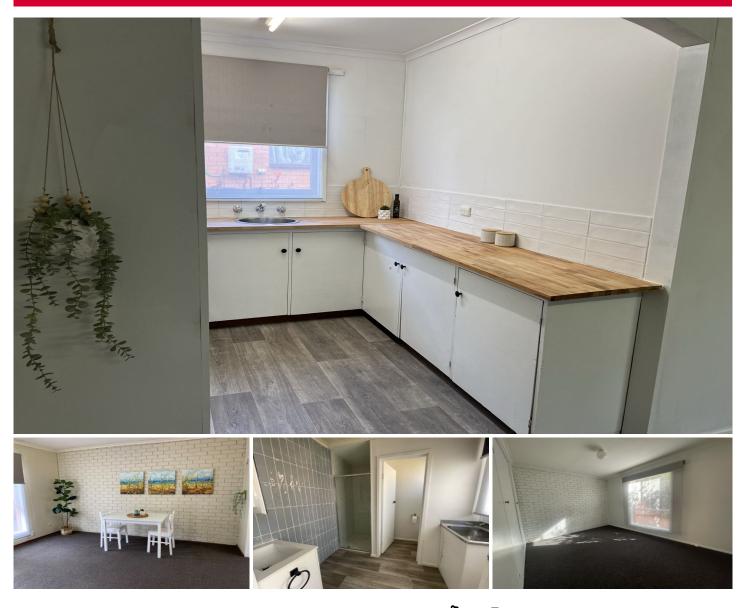

This two bedroom brick veneer flat is part of a well-maintained complex, located just off Creswick Road. The flat is within walking distance of public transport, shops, Lake Wendouree and sporting facilities. The property contains two bedrooms with new carpet, one with built in robes, an open plan lounge area with split system and an adjoining kitchen with electric oven. The bathroom and laundry are combined and offer an updated shower recess, vanity unit, toilet and wash trough, tile feature wall and new floor coverings. Other features of the property