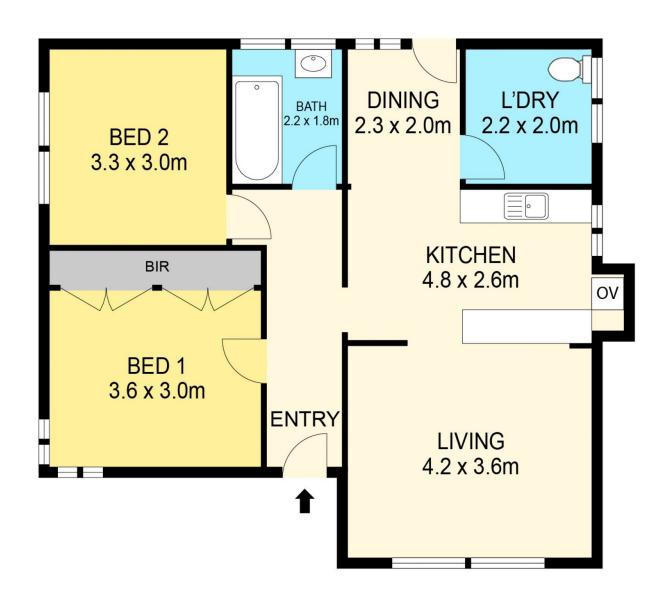

## 13 Hunt Street Ballarat East VIC

Nestled in the charming Ballarat East community, this residence sits on a comfortable 496m2 (approx) plot of land. Conveniently positioned within a stone's throw away from all the essential amenities the Ballarat CBD and surrounds has to offer, including supermarkets, retail, cafes, eateries, the Ballarat Train Station, Black Hill Primary School, and Black Hill Reserve, this location offers an exceptional lifestyle. The home welcomes you with a rendered facade and a secure front yard adorned with lush lawns. Inside, the charm continues with decorative cornices and picture rails. Featuring two bedrooms, one of which boasts built-in robes, and both share the family bathroom complete with a shower/bath and vanity. The open-plan design of the home creates a cosy space for family gatherings. The kitchen is equipped with a gas stove, oven, breakfast bar, and plent ...