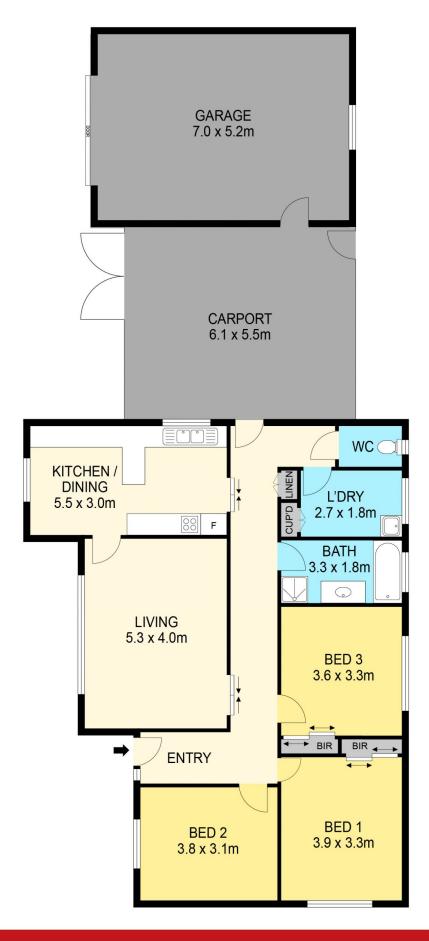

## 1 Cambridge Street Wendouree VIC

Nestled within the Wendouree community, this family residence occupies an expansive 759m2 (approx) plot of land. Conveniently located opposite Pauls Wetland and close to Stockland Wendouree this vibrant locale offers an abundance of amenities including schooling, supermarkets, retail outlets, eateries, medical and sporting facilities. Additionally, with easy access to the Midland HWY and Western Freeway, commuting in and out of town is effortless. Upon first glance, the home captivates with its brick veneer facade, complemented by charming meticulously manicured front lawns and gardens adorned with flowers, roses, and hedges, exuding timeless street appeal. Entering the residence, one is greeted by fresh paint and decorative cornices, providing a hint of the quality that awaits within. The home features three generously sized bedrooms, two of which boast bui ...