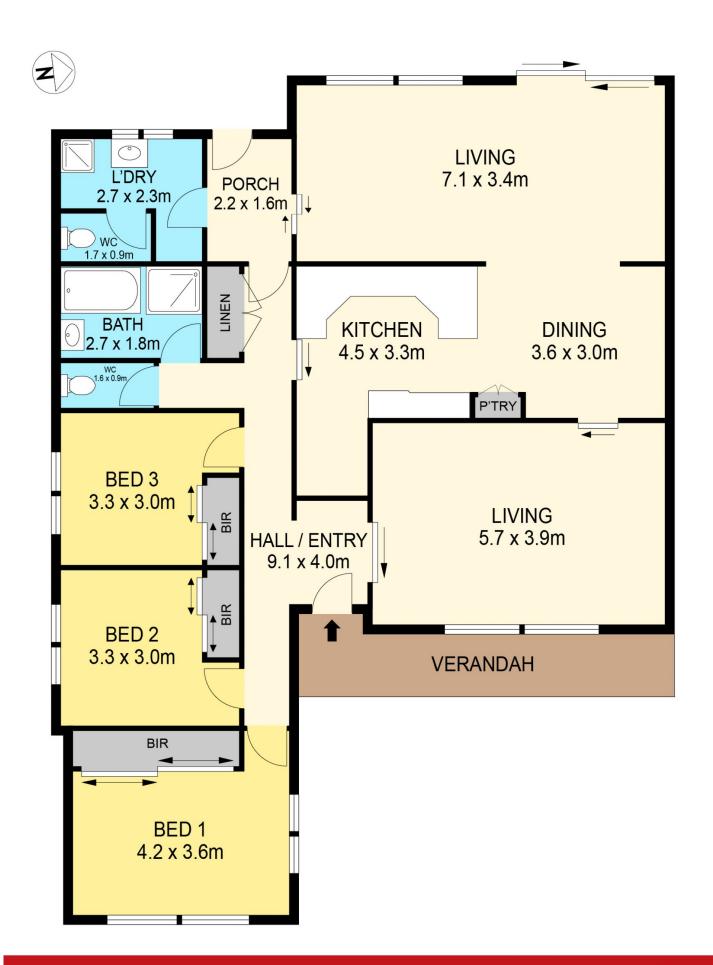

## 36 Victory Avenue Alfredton VIC

Nestled within the Alfredton community, this family home graces an expansive 778m2 (approx) plot of land, offering ample space and comfort for its residents. Positioned within the sought-after Ballarat High School & Alfredton Primary Zone, and with nearby Victoria Park, Lake Wendouree, and all the amenties the Coltman Plaza has to offer, this location provides an ideal setting for a growing family. The home welcomes visitors with a timeless brick veneer facade, surrounded by a variety of flourishing flora and lush lawns, offering a glimpse of the serenity that awaits inside. Comprising three spacious bedrooms, each adorned with built-in robes, the home shares a well-appointed family bathroom featuring a shower, vanity bath, and separate toilet. Multiple living areas seamlessly flow into the kitchen and dining space, creating an inviting atmosphere for gather ...