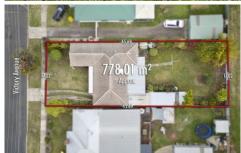

## 36 Victory Avenue Alfredton VIC

Nestled within the Alfredton community, this family home graces an expansive 778m2 (approx) plot of land, offering ample space and comfort for its residents. Positioned within the sought-after Ballarat High School & Alfredton Primary Zone, and with nearby Victoria Park, Lake Wendouree, and all the amenties the Coltman Plaza has to offer, this location provides an ideal setting for a growing family. The home welcomes visitors with a timeless brick veneer facade, surrounded by a variety of flourishing flora and lush lawns, offering a glimpse of the serenity that awaits inside. Comprising three spacious bedrooms, each adorned with built-in robes, the home shares a well-appointed family bathroom featuring a shower, vanity bath, and separate toilet. Multiple living areas seamlessly flow into the kitchen and dining space, creating an inviting atmosphere for gather ...

3 🕮 1 🟪 3 🚘

**Price**: \$470,000 - \$490,000

Land Size: 778 sqm

View : https://www.ballaratrealestate.com.au/sale/v

ic/ballarat-western-district/alfredton/residenti

al/house/7982714

Lachlan Sylvia 03 53312233 0458 068 234