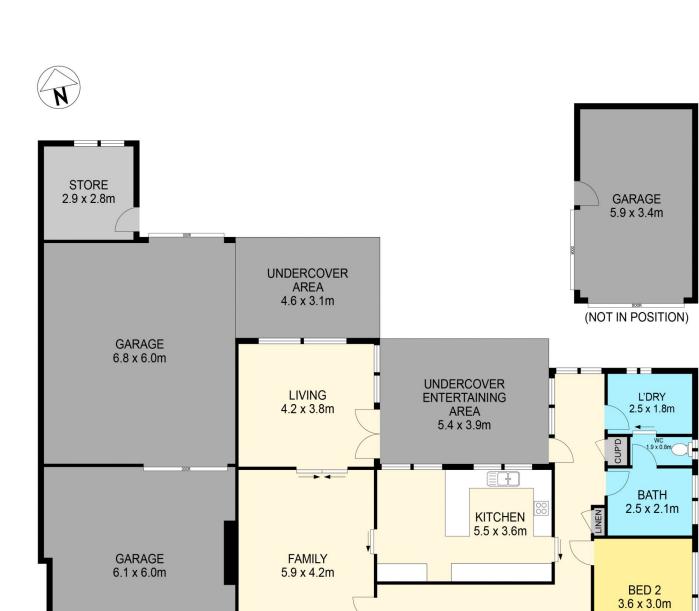

## 4 Balyarta Street Alfredton VIC

Nestled within the coveted Alfredton community, this spacious family home occupies an expansive 983m2 (approx) plot of land. Conveniently located in close proximity to Ballarat High School, Alfredton Primary, and St. Thomas More Primary School, with the added benefits of Lucas Town Centre, Lake Wendouree, and Victoria Park, this residence offers an ideal setting for families to thrive. Boasting a charming brick veneer facade, the home greets you with a triple lock-up garage, complete with a workshop, and meticulously manicured front lawns and gardens, all framed by a classic white picket fence. Inside, three generously sized bedrooms await, including a master suite featuring built-in robes and a private ensuite equipped with a vanity, shower, built-in bath, and toilet. The remaining two bedrooms, one with a built-in robe, share a well-appointed family bathro ...