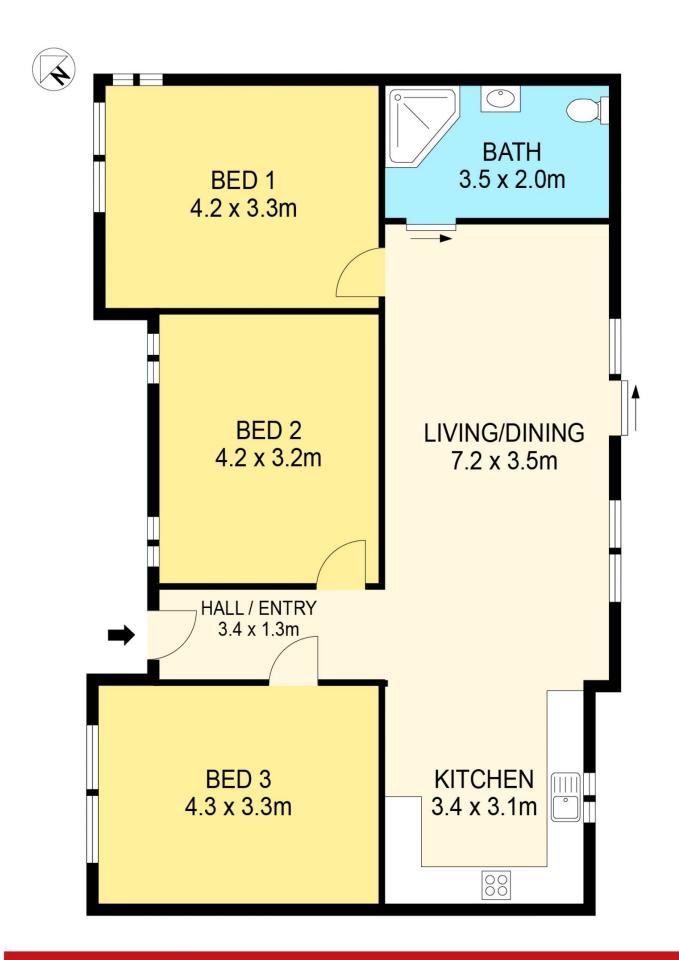

## 35 Queen Street Sebastopol VIC

Nestled in the heart of the vibrant Sebastopol community, this brick home sits upon a comfortable 523m2 (approx) parcel of land. Conveniently situated within easy reach of local amenities including shops, schools, the Marty Busch Reserve, and with effortless access to the Midland Highway, this location epitomizes the essence of desirable suburban living. Upon arrival, you're greeted by a brick veneer façade complemented by front gardens and lawns. Inside, the home boasts three well-appointed bedrooms, each sharing the family bathroom, complete with a bath/shower, vanity, toilet, and water trough. The open-plan layout effortlessly merges the living, dining, and kitchen areas, creating a cohesive space perfect for both relaxation and entertaining. The kitchen itself features a gas stove, oven, dishwasher, and ample cupboard space. Stepping outside, you'll dis ...