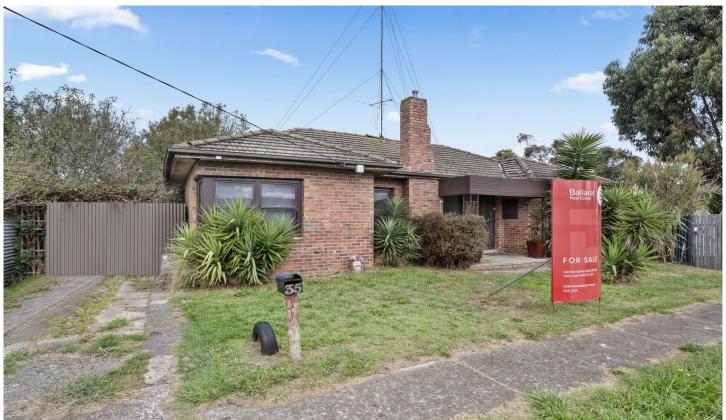

## 35 Queen Street Sebastopol VIC

Nestled in the heart of the vibrant Sebastopol community, this brick home sits upon a comfortable 523m2 (approx) parcel of land. Conveniently situated within easy reach of local amenities including shops, schools, the Marty Busch Reserve, and with effortless access to the Midland Highway, this location epitomizes the essence of desirable suburban living. Upon arrival, you're greeted by a brick veneer façade complemented by front gardens and lawns. Inside, the home boasts three well-appointed bedrooms, each sharing the family bathroom, complete with a bath/shower, vanity, toilet, and water trough. The open-plan layout effortlessly merges the living, dining, and kitchen areas, creating a cohesive space perfect for both relaxation and entertaining. The kitchen itself features a gas stove, oven, dishwasher, and ample cupboard space. Stepping outside, you'll dis ...