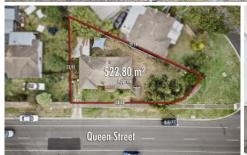

## 35 Queen Street Sebastopol VIC

Nestled in the heart of the vibrant Sebastopol community, this brick home sits upon a comfortable 523m2 (approx) parcel of land. Conveniently situated within easy reach of local amenities including shops, schools, the Marty Busch Reserve, and with effortless access to the Midland Highway, this location epitomizes the essence of desirable suburban living. Upon arrival, you're greeted by a brick veneer façade complemented by front gardens and lawns. Inside, the home boasts three well-appointed bedrooms, each sharing the family bathroom, complete with a bath/shower, vanity, toilet, and water trough. The open-plan layout effortlessly merges the living, dining, and kitchen areas, creating a cohesive space perfect for both relaxation and entertaining. The kitchen itself features a gas stove, oven, dishwasher, and ample cupboard space. Stepping outside, you'll dis ...