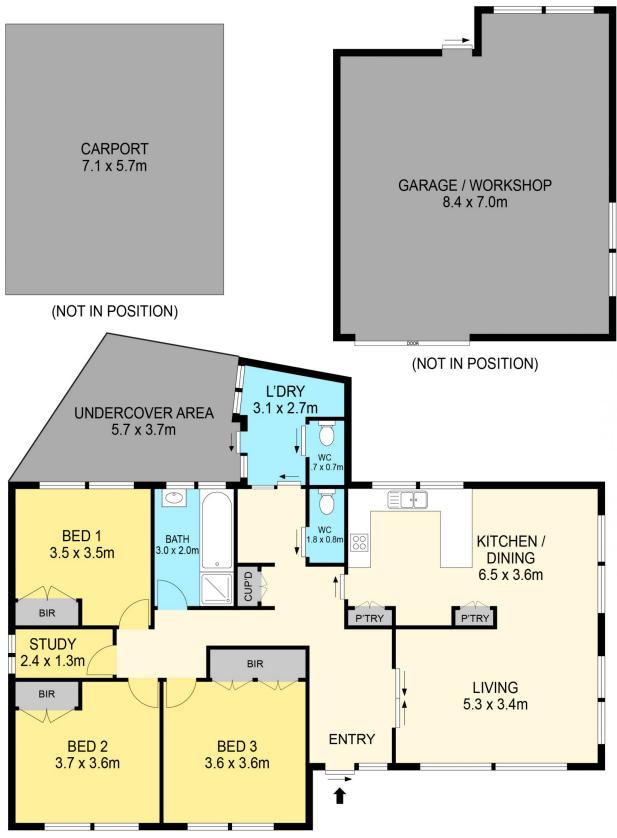

## **30 Park Street Wendouree VIC**

Nestled in the heart of Wendouree, this delightful residence occupies an expansive 1011m2 (approx) parcel of land with potential for further development (STCA). Conveniently located within walking distance of the Stockland Wendouree Plaza, this home is surrounded by an array of amenities including schools, shops, eateries, medical facilities, and more, making it an ideal place to reside. The classic grey brick facade of the home is complemented by meticulously maintained front gardens and lawns, enhancing its curb appeal. Inside, the residence comprises three bedrooms, each featuring built-in robes, along with an additional study. These spaces share a well-appointed family bathroom, complete with a shower, bath, and vanity, accompanied by two separate toilets for added convenience. The living area exudes warmth, courtesy of a gas log fire and air conditionin ...

## 3 🎮 1 🚰 4 🚘

- Price : \$600,000 \$640,000
- Land Size : 1011 sqm

View : https://www.ballaratrealestate.com.au/sale/v ic/ballarat-western-district/wendouree/reside ntial/house/7982711

Lachlan Sylvia 03 53312233 0458 068 234