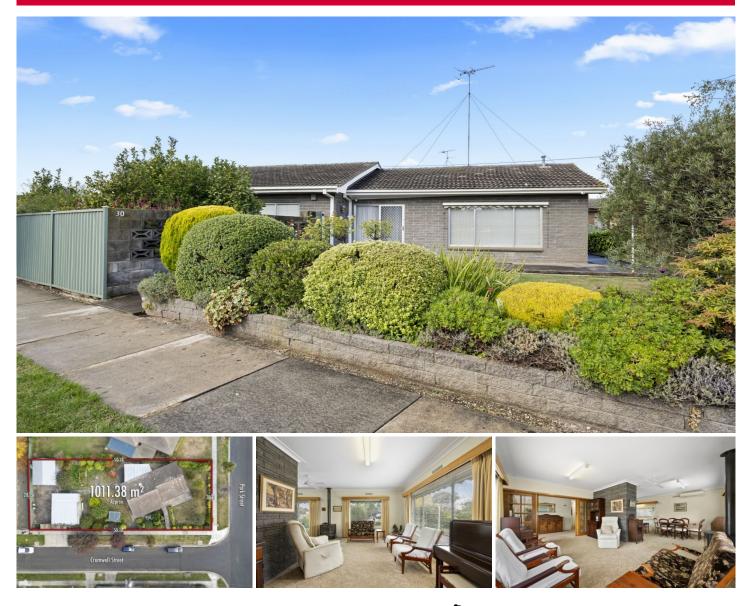

## **30 Park Street Wendouree VIC**

Nestled in the heart of Wendouree, this delightful residence occupies an expansive 1011m2 (approx) parcel of land with potential for further development (STCA). Conveniently located within walking distance of the Stockland Wendouree Plaza, this home is surrounded by an array of amenities including schools, shops, eateries, medical facilities, and more, making it an ideal place to reside. The classic grey brick facade of the home is complemented by meticulously maintained front gardens and lawns, enhancing its curb appeal. Inside, the residence comprises three bedrooms, each featuring built-in robes, along with an additional study. These spaces share a well-appointed family bathroom, complete with a shower, bath, and vanity, accompanied by two separate toilets for added convenience. The living area exudes warmth, courtesy of a gas log fire and air conditionin ...

## 3 🎮 1 🚰 4 🚘

- Price : \$600,000 \$640,000
- Land Size : 1011 sqm

View : https://www.ballaratrealestate.com.au/sale/v ic/ballarat-western-district/wendouree/reside ntial/house/7982711

Lachlan Sylvia 03 53312233 0458 068 234