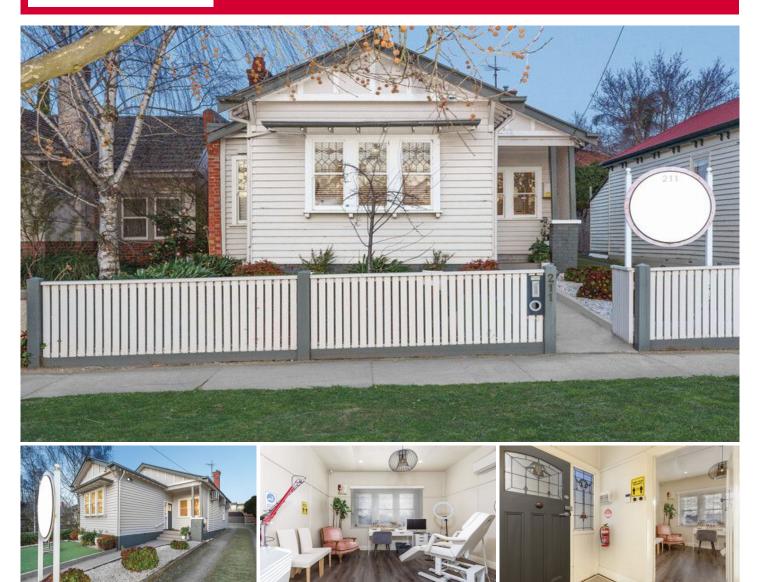

## 211 Doveton Street South Ballarat Central VIC

6 🚘

This well located property offering a spacious layout will lend itself to those looking to be conveniently located in central Ballarat.

Property Features including:

- 4 separate consulting rooms
- Sink setups with hot and cold water
- Waiting area
- Split system heating & cooling
- Private rear car park with approx. 6 spaces
- Staff and client bathrooms
- Kitchenette
- Land area approx. 500m2
- Any proposed use should be discussed with local council