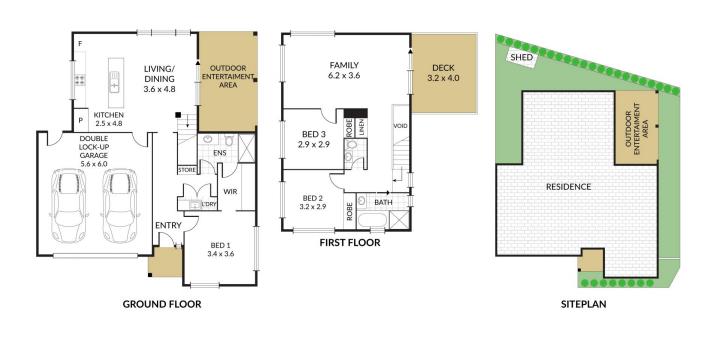

## 4/302 Clayton Street Canadian VIC

Positioned in a highly sought after area is this stunning home backing onto Lake Esmond Reserve. This location is popular to it's close proximity to shops, cafes, restaurants, Lake Esmond all within walking distance and is only minutes from Ballarat CBD. The home offers three generous size bedrooms, 2 separate living spaces, 2 bathrooms and 2 outdoor entertainment areas. The master bedroom is large in size and features a walk in robe and ensuite, while the remaining two bedrooms both have built in robes. Upon entry you will be greeted to gorgeous bamboo timber floors leading into the modern open plan kitchen, dining, living area with an abundance of natural light and access out into the undercover entertainment area, which is private fully enclosed and boasts a perfectly presented and maintained yard. Upstairs you will find the remaining two bedrooms, bathro ... 3 🎮 2 🚔 2 🛱