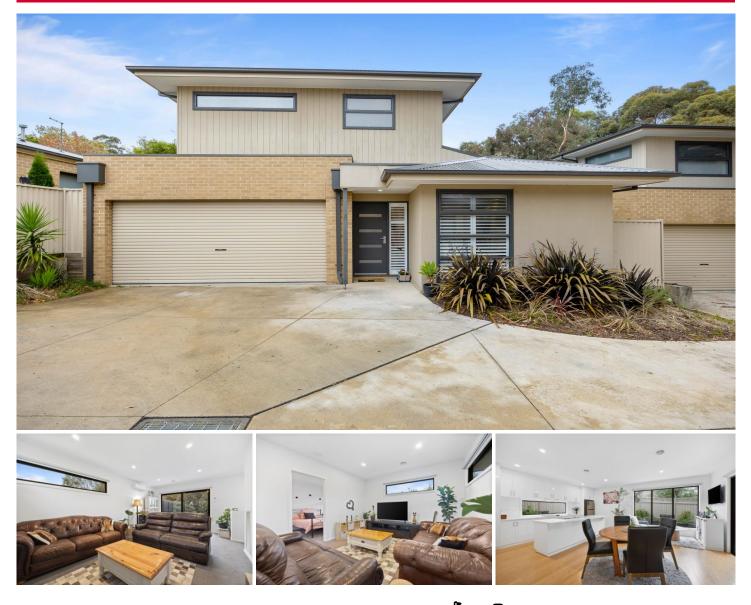

## 4/302 Clayton Street Canadian VIC

Positioned in a highly sought after area is this stunning home backing onto Lake Esmond Reserve. This location is popular to it's close proximity to shops, cafes, restaurants, Lake Esmond all within walking distance and is only minutes from Ballarat CBD. The home offers three generous size bedrooms, 2 separate living spaces, 2 bathrooms and 2 outdoor entertainment areas. The master bedroom is large in size and features a walk in robe and ensuite, while the remaining two bedrooms both have built in robes. Upon entry you will be greeted to gorgeous bamboo timber floors leading into the modern open plan kitchen, dining, living area with an abundance of natural light and access out into the undercover entertainment area, which is private fully enclosed and boasts a perfectly presented and maintained yard. Upstairs you will find the remaining two bedrooms, bathro ... 3 🎮 2 🚔 2 🛱