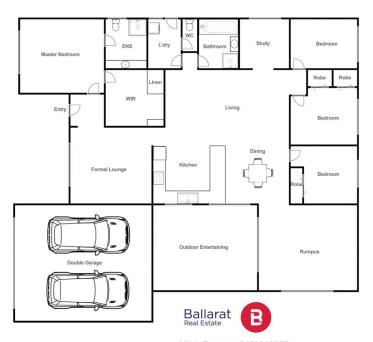

## 8 Adelphi Close Winter Valley VIC

This large four bedroom, three living area, brick home is positioned in a quiet part of the popular Kensington Estate, on an allotment of around 761m2 (approx). This location places you within close proximity to the DTC shopping centre, parks, walking tracks, schooling and public transport. Inside the property you will find three well sized bedrooms with built in robes, while the master is complete with a walk in robe and full ensuite. The kitchen is spacious and opens to the dining and family living area. An additional two private living spaces allows for more than enough room for the family to enjoy and a place to relax after work. There is also a dedicated study room. The family bathroom comes with separate bath and shower while there is also a full laundry. Other features include gas central heating and evaporative cooling ensuring all year round comfort ...

## 8 Adelphi Close Winter Valley

Mitch Burgess 0458019897

This plan is for illustrative purposes only, floor plan proportions and scale are approximate. Plan prepared by PLP Ballarat © 2024 for Ballarat Real Estate.