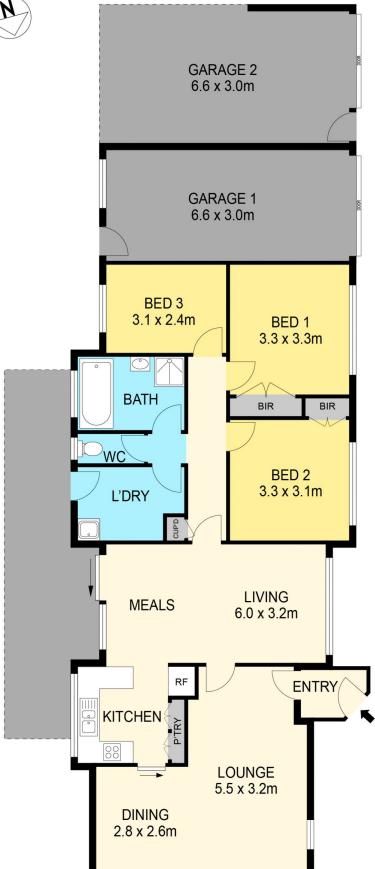

## 2 Milverton Lane Canadian VIC

Nestled within the serene Canadian landscape, this charming family abode graces an expansive 921m2 (approx) parcel of land with potential for further development (STCA). Conveniently positioned amidst the picturesque Canadian lakes and verdant bushland, with esteemed educational institutions like Federation University, Mount Clear College, Damascus College, and primary schools nearby, as well as easy access to Ballarat CBD, this property offers an ideal setting for a perfect family haven. Welcoming you with its brick veneer facade, the home is adorned with lush, established gardens and lawns, enclosed by a protective brick fence and boasting a double lock-up garage. Inside, the residence boasts three bedrooms, two of which feature built-in robes and share a tastefully designed bathroom, while an adjacent bungalow provides a private ensuite for a fourth bedro ...