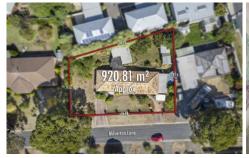

## 2 Milverton Lane Canadian VIC

Nestled within the serene Canadian landscape, this charming family abode graces an expansive 921m2 (approx) parcel of land with potential for further development (STCA). Conveniently positioned amidst the picturesque Canadian lakes and verdant bushland, with esteemed educational institutions like Federation University, Mount Clear College, Damascus College, and primary schools nearby, as well as easy access to Ballarat CBD, this property offers an ideal setting for a perfect family haven. Welcoming you with its brick veneer facade, the home is adorned with lush, established gardens and lawns, enclosed by a protective brick fence and boasting a double lock-up garage. Inside, the residence boasts three bedrooms, two of which feature built-in robes and share a tastefully designed bathroom, while an adjacent bungalow provides a private ensuite for a fourth bedro ...

4 🗀 2 📛 2 👄

**Price**: \$545,000 - \$575,000

Land Size: 921 sqm

View : https://www.ballaratrealestate.com.au/sale/v

ic/ballarat-western-district/canadian/resident

ial/house/7975553

Lachlan Sylvia 03 53312233 0458 068 234