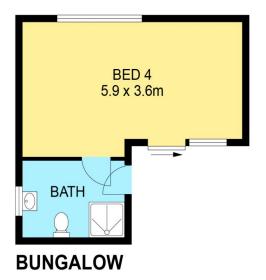

## 2 Milverton Lane Canadian VIC

Nestled within the serene Canadian landscape, this charming family abode graces an expansive 921m2 (approx) parcel of land with potential for further development (STCA). Conveniently positioned amidst the picturesque Canadian lakes and verdant bushland, with esteemed educational institutions like Federation University, Mount Clear College, Damascus College, and primary schools nearby, as well as easy access to Ballarat CBD, this property offers an ideal setting for a perfect family haven. Welcoming you with its brick veneer facade, the home is adorned with lush, established gardens and lawns, enclosed by a protective brick fence and boasting a double lock-up garage. Inside, the residence boasts three bedrooms, two of which feature built-in robes and share a tastefully designed bathroom, while an adjacent bungalow provides a private ensuite for a fourth bedro ...