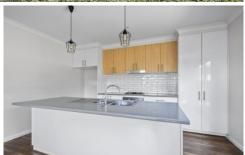

## 8 Wilsons Lane Sebastopol VIC

Nestled within the vibrant community of Sebastopol lies this modern brick residence, occupying a comfortable 239m2 (approx) parcel of land. Conveniently positioned near essential amenities such as supermarkets, medical shopping centers, schools, and transportation, this property offers an ideal setting to call home. The exterior showcases a sleek brick veneer facade with single lock up garage complemented by tidy gardens and lawns, ensuring a lifestyle of minimal maintenance. The home offers three bedrooms, each adorned with built-in robes, and a shared family bathroom complete with a shower, bath, vanity, and toilet. Additionally, there's a powder area with a hand basin and separate toilet for guests' convenience. At the rear of the home lies the expansive open-plan kitchen, dining, and living area, where family and friends can gather eff ...