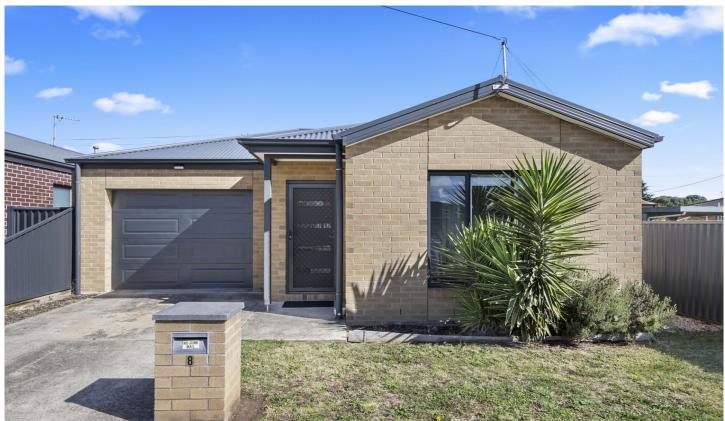

## 8 Wilsons Lane Sebastopol VIC

Nestled within the vibrant community of Sebastopol lies this modern brick residence, occupying a comfortable 239m2 (approx) parcel of land. Conveniently positioned near essential amenities such as supermarkets, medical shopping centers, schools, and transportation, this property offers an ideal setting to call home. The exterior showcases a sleek brick veneer facade with single lock up garage complemented by tidy gardens and lawns, ensuring a lifestyle of minimal maintenance. The home offers three bedrooms, each adorned with built-in robes, and a shared family bathroom complete with a shower, bath, vanity, and toilet. Additionally, there's a powder area with a hand basin and separate toilet for guests' convenience. At the rear of the home lies the expansive open-plan kitchen, dining, and living area, where family and friends can gather eff ...