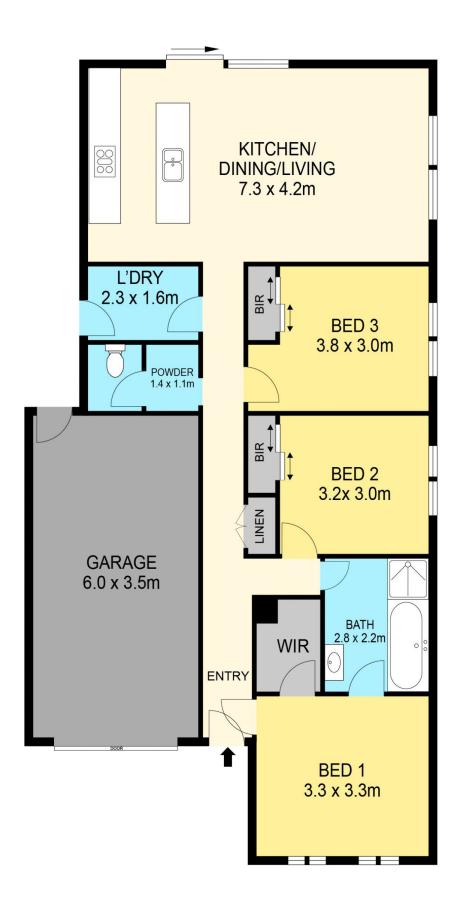

## 8 Wilsons Lane Sebastopol VIC

Nestled within the vibrant community of Sebastopol lies this modern brick residence, occupying a comfortable 239m2 (approx) parcel of land. Conveniently positioned near essential amenities such as supermarkets, medical shopping centers, schools, and transportation, this property offers an ideal setting to call home. The exterior showcases a sleek brick veneer facade with single lock up garage complemented by tidy gardens and lawns, ensuring a lifestyle of minimal maintenance. The home offers three bedrooms, each adorned with built-in robes, and a shared family bathroom complete with a shower, bath, vanity, and toilet. Additionally, there's a powder area with a hand basin and separate toilet for guests' convenience. At the rear of the home lies the expansive open-plan kitchen, dining, and living area, where family and friends can gather eff ...