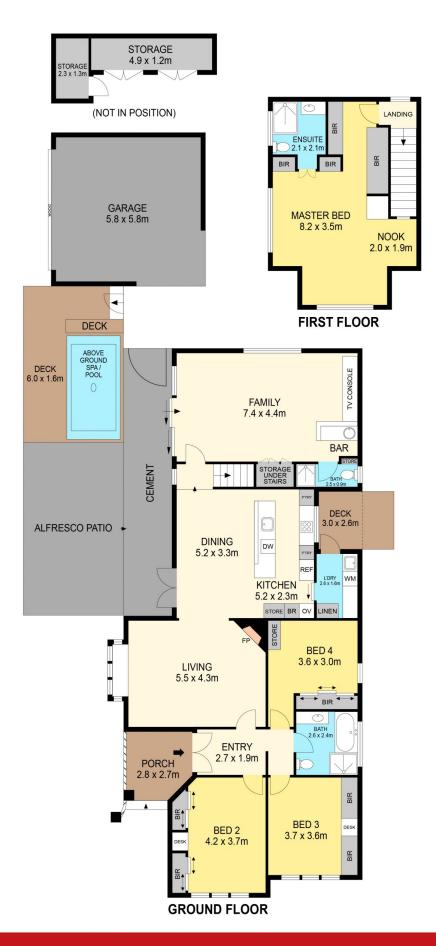

4 🗀 2 🔁 2 👄

**Price**: \$1,050,000 - \$1,150,000

Land Size: 539 sqm

View : https://www.ballaratrealestate.com.au/sale/v

ic/ballarat-western-district/newington/reside

ntial/house/7975551

Lachlan Sylvia 03 53312233 0458 068 234