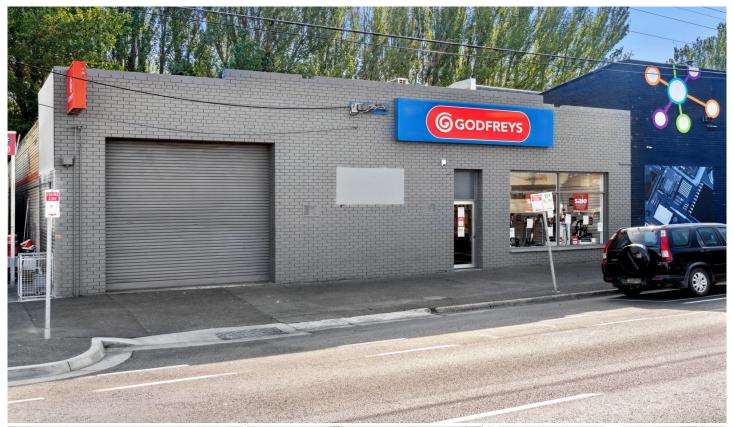

## 29 Mair Street Ballarat Central VIC

Substantial retail/ showroom opportunity with outstanding exposure. Ideally located on busy thriving Mair Street with massive amounts of foot and vehicle traffic.

Key Leasing Features:

- \* Massive showroom and storage \* Building area: 270m2\* approx.
- \* Excellent signage potential
- \* Strong surrounding national tenants
- \* Kitchenette and toilet facilities
- \* Zoning: Commercial 1

**Price** : \$72,000 per annum plus GST & Outgoings

Building Size: 270 sqm

View : https://www.ballaratrealestate.com.au/le

ase/vic/ballarat-western-district/ballaratcentral/commercial/retail/7974323

Jason Handreck 5331 2233 0408968076