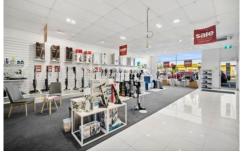

Key Leasing Features:

- \* Massive showroom and storage \* Building area: 270m2\* approx.
- \* Excellent signage potential
- \* Strong surrounding national tenants
- \* Kitchenette and toilet facilities
- \* Zoning: Commercial 1