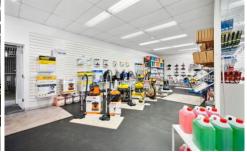

Key Leasing Features:

- \* Massive showroom and storage \* Building area: 270m2\* approx.
- \* Excellent signage potential
- \* Strong surrounding national tenants
- \* Kitchenette and toilet facilities
- \* Zoning: Commercial 1