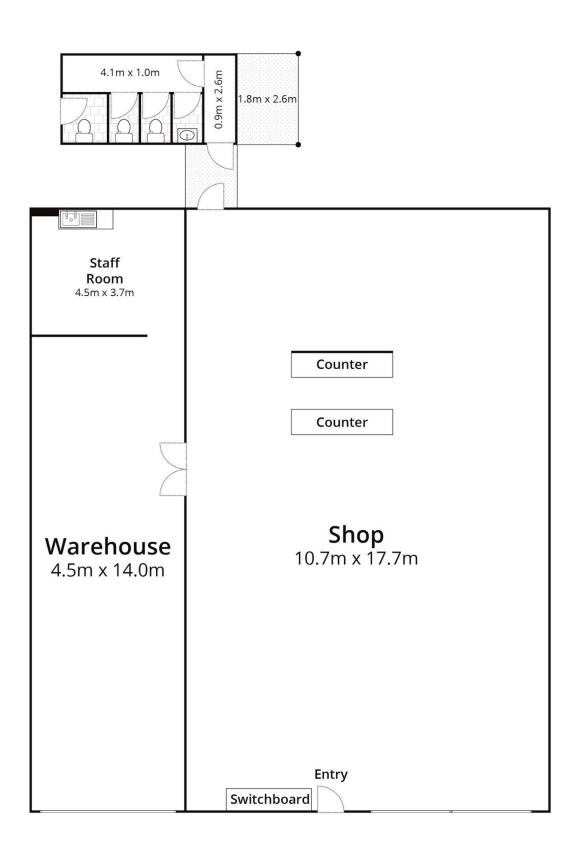

Key Leasing Features:

- \* Massive showroom and storage \* Building area: 270m2\* approx.
- \* Excellent signage potential
- \* Strong surrounding national tenants
- \* Kitchenette and toilet facilities
- \* Zoning: Commercial 1

**Price** : \$72,000 per annum plus GST & Outgoings

Building Size: 270 sqm

View : https://www.ballaratrealestate.com.au/le

ase/vic/ballarat-western-district/ballaratcentral/commercial/retail/7974323

Jason Handreck 5331 2233 0408968076

John Stevenson 5331 2233 0422659385

Approx. Area 270m<sup>2</sup>
Approx Land Area 383m<sup>2</sup>
Whilst **bwrm.com.au** has made every attempt to ensure the accuracy of the floor plan contained here, measurements are approximate and no responsibility is taken for any error, omission, or mis-statement. This plan is for illustrative purposes only.