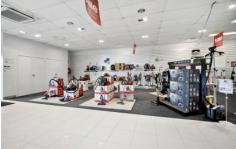

Key Leasing Features:

- \* Massive showroom and storage \* Building area: 270m2\* approx.
- \* Excellent signage potential
- \* Strong surrounding national tenants
- \* Kitchenette and toilet facilities
- \* Zoning: Commercial 1