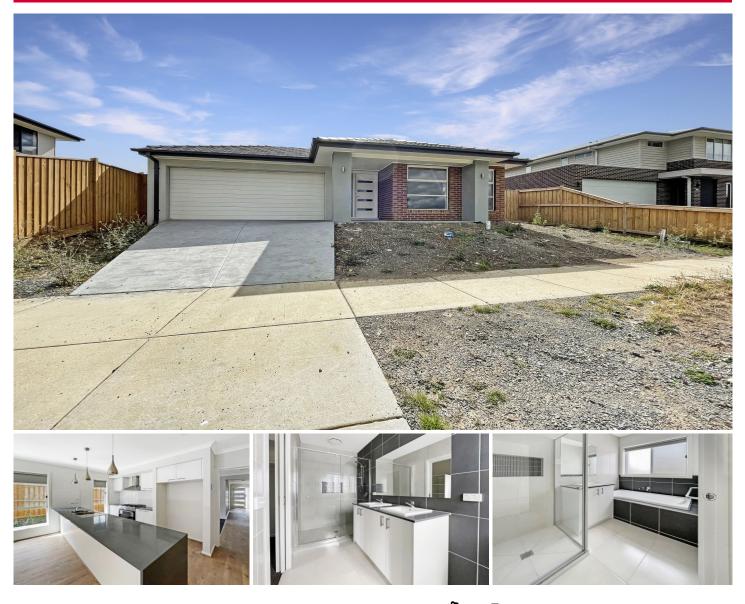

46 Revelstoke Way Winter Valley VIC

Located in popular Winter Valley this brand new four bedroom property offers beautiful modern interiors with a spacious and functional floor plan packed with upgrades that is sure to impress.

Features Include:

? Large master suite with generous walk in robe and deluxe ensuite with double basins, large shower, floor to ceiling wall tiles and toilet

? Three great sized bedrooms all with mirrored robes

? Bright open plan living opening to meals area and kitchen ? Kitchen boasts large bench with stone benchtop, 900mm stainless steel appliances, dishwasher, pantry and pendant lighting

? Second spacious living room