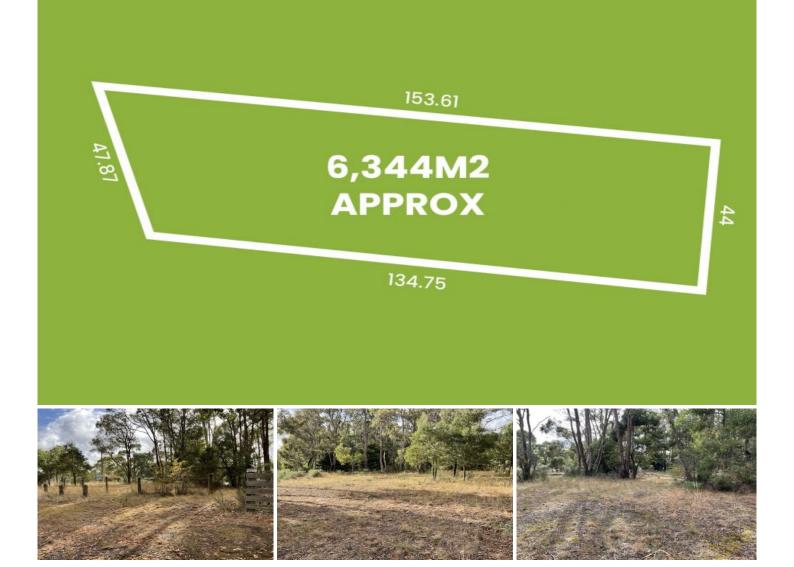

## 2001 Geelong Road Mount Helen VIC

Nestled in the highly sought after location of Mt Helen, this building block spans approximately 6,344 square meters (just over 1.5 acres), offering a rare opportunity to create your dream home. The property boasts a picturesque setting with a variety of mature trees and natural vegetation, providing a tranquil and private atmosphere. It has a north-facing aspect of over 150 metres and the property has been fenced on all sides, ensuring security and privacy.

| Price      | : \$555,000 |
|------------|-------------|
| I and Size | • 6344 sam  |

344 sqm

View

: https://www.ballaratrealestate.com.au/sale/v ic/ballarat-western-district/mount-helen/resid ential/land/7972279