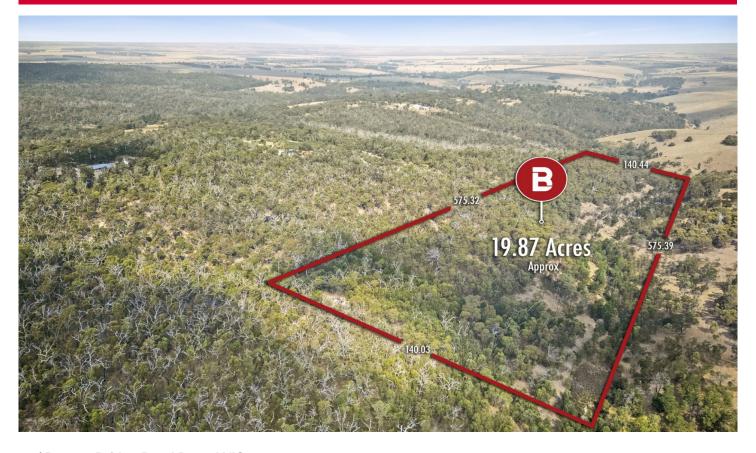

## 44/ Paynes Bridge Road Dereel VIC

Nestled within the serene embrace of lush trees, this expansive 8.04ha (approx) parcel of land offers an idyllic lifestyle opportunity. Situated in the quaint community of Dereel, just a leisurely 30-minute drive from the bustling amenities of Ballarat, it promises a perfect blend of tranquility and convenience. With its picturesque landscape and potential as either a weekend retreat or a future home site (STCA), this parcel epitomizes the allure of country living at its finest. For more information contact Lachlan Sylvia today!

**Price**: \$280,000 - \$300,000

Land Size: 8.04 ha

View: https://www.ballaratrealestate.com.au/sale/v

ic/ballarat-western-district/dereel/residential/

land/7970001

Lachlan Sylvia 03 53312233 0458 068 234

Chris Just 5331 2233 0438 235 293