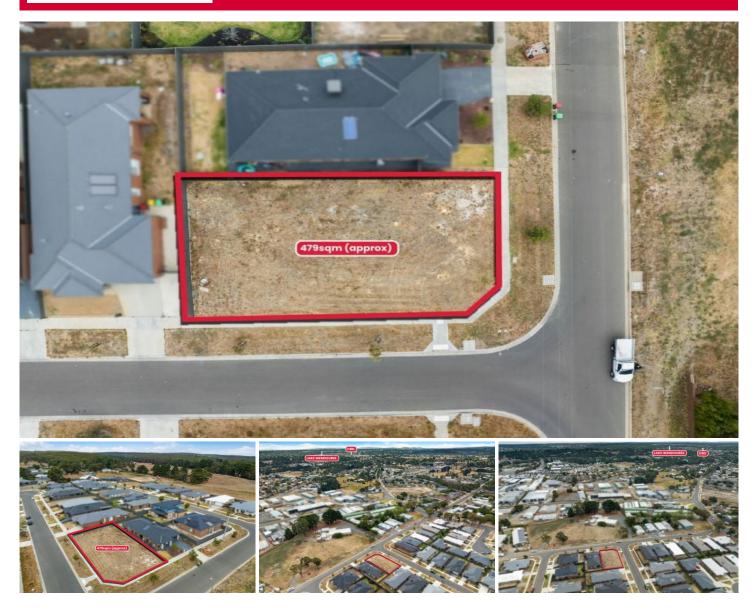

## **619 Kline Street Canadian VIC**

With plans chosen and soil tests complete and available this 479 sqm (approx.) corner block with dual access is ready for you to build on straightaway. Surrounded by established homes, 619 Kline Street is beautifully positioned in Canadian allowing easy access to local schools, transport options, parks and nearby shops. Take advantage of this incredible opportunity to build your ideal home today by calling the exclusive listing agent Richard Gent on 0427 536 062

Price : \$250,000 - \$275,000

- Land Size : 479 sqm
  - - : https://www.ballaratrealestate.com.au/sale/v ic/ballarat-western-district/canadian/resident ial/land/7969731

View

**Richard Gent** 5331 2233 0427 536 062