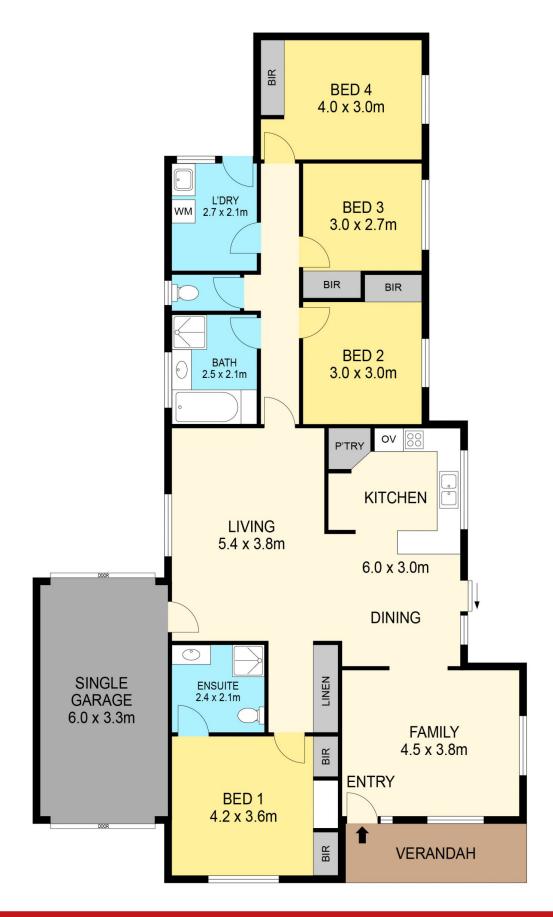

## 11 Castle Court Ballarat East VIC

Nestled within the scenic surrounds of Ballarat East, this family abode occupies a generous 619m2 (approx) parcel of land. Conveniently situated within strolling distance of Woodman Hills Secondary College and the recently established Ryans IGA, along with essential amenities like pharmacies, cafes, and childcare facilities. Plus, its proximity to the CBD and easy access to the Western Freeway makes commuting a breeze. Upon first glance, the residence exudes a warm welcome with its brick veneer facade, complemented by meticulously maintained front gardens and lawns, alongside a single lock-up garage for convenient off-street parking. Upon entry, you're greeted by four well-appointed bedrooms, with the master suite featuring built-in robes and a private ensuite complete with shower, vanity, and toilet. The remaining three bedrooms, each equipped with built-in ...