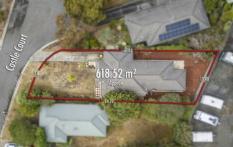

## 11 Castle Court Ballarat East VIC

Nestled within the scenic surrounds of Ballarat East, this family abode occupies a generous 619m2 (approx) parcel of land. Conveniently situated within strolling distance of Woodman Hills Secondary College and the recently established Ryans IGA, along with essential amenities like pharmacies, cafes, and childcare facilities. Plus, its proximity to the CBD and easy access to the Western Freeway makes commuting a breeze. Upon first glance, the residence exudes a warm welcome with its brick veneer facade, complemented by meticulously maintained front gardens and lawns, alongside a single lock-up garage for convenient off-street parking. Upon entry, you're greeted by four well-appointed bedrooms, with the master suite featuring built-in robes and a private ensuite complete with shower, vanity, and toilet. The remaining three bedrooms, each equipped with built-in ...

4 🗀 2 📛 1 👄

**Price**: \$485,000 - \$525,000

Land Size: 619 sqm

View : https://www.ballaratrealestate.com.au/sale/v

ic/ballarat-western-district/ballarat-east/resid

ential/house/7969662

Lachlan Sylvia 03 53312233 0458 068 234