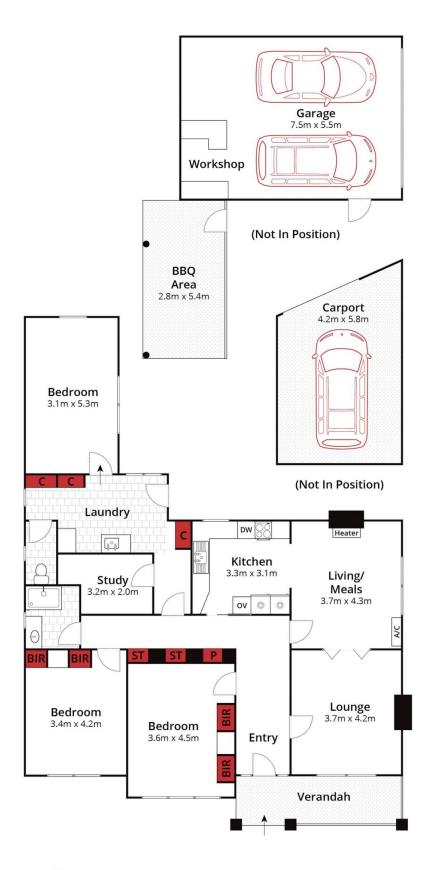

Step inside to discover a grand entrance hall leading to

4 🕮 1 🟪 2 🕰

**Price**: \$845,000 - \$895,000

Land Size: 639 sqm

View : https://www.ballaratrealestate.com.au/sale/v

ic/ballarat-western-district/lake-wendouree/r

esidential/house/7967914

Damian Larkin 03 53312233 0417 088 755

Approx House Area 140m² Approx Land Area 639m² Whilst **bwrm.com.au** has made every atte

= 3  $\stackrel{\frown}{=}$  1  $\stackrel{\frown}{=}$  3 mpt to ensure the accuracy of the floor plan contained here, measurements are approximate and no responsibility is taken for any error, omission, or mis-statement. This plan is for illustrative purposes only.