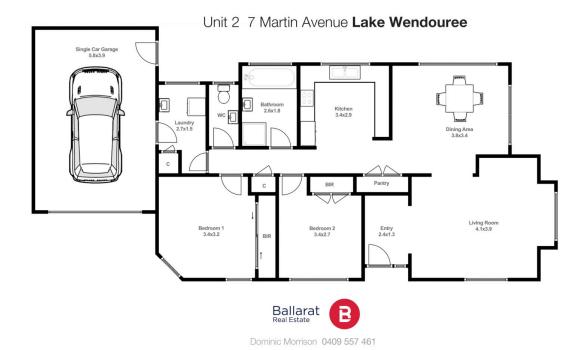

## 2/7 Martin Avenue Lake Wendouree VIC

This red brick two-bedroom home sits in one of Ballarat's best tree-lined streets that runs straight into famous Lake Wendouree. The location is also convenient to Wendouree Train Station, Howitt Street shopping strip and Ballarat Grammar. The home offers a desirable lifestyle with Lake Wendouree at your door step while the low maintenance nature of the property allows you to pack up and travel at the drop of a hat without worrying about your property's upkeep. The home is very neat and tidy and ready for the lucky purchaser to move straight in. The modern kitchen with induction cooking has a bright attached meals area while the lounge is also generous. There are two bedrooms with built in robes and a bathroom with separate shower and bath. Other features inside include full laundry, direct access to single remote garage, gas central heating and a split syst ...

Mitchell Burgess 03 5331 2233 0458019897

This plan is for illustrative purposes only, floor plan proportions and scale are approximate. Plan prepared by PLP Ballarat © 2024 for Ballarat Real Estate.