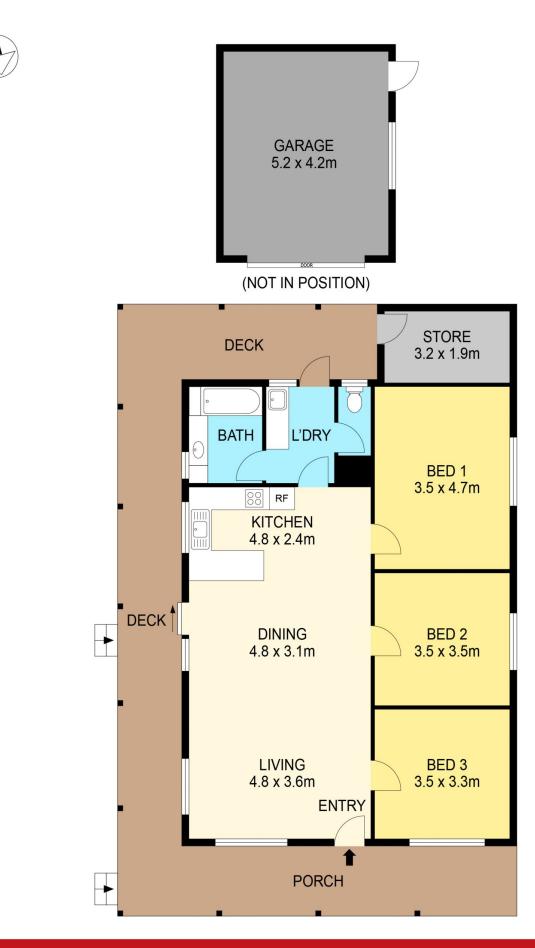

## 12 Dyte Parade Ballarat East VIC

Nestled within Ballarat East's coveted enclave, this delightful family abode presents an exceptional opportunity for first-time buyers, investors, and renovators alike boasting a prime location on a comfortable 363m2 (approx) plot of land. Conveniently positioned with easy access to the Melbourne highway, commuting becomes effortless. Moreover, with the Ballarat CBD at your fingertips essential amenities such as schools, shops, public transport, and recreational facilities are within reach, ensuring a lifestyle of comfort and convenience for you and your loved ones. Inside, the home welcomes you with three spacious bedrooms sharing a well-appointed family bathroom, complete with a separate toilet. The open-plan living area seamlessly integrates the living, dining, and kitchen spaces, fostering an atmosphere of cohesion and functionality. Adding to the appeal ...

## DISCLAIMER

PLANS SHOWN ARE FOR MARKETING PURPOSES ONLY, ALL DIMENSIONS ARE APPROXIMATE AND NOT TO SCALE. THEY ARE SUBJECT TO ERRORS AND INACCURACIES AND NO LIABILITY WILL BE ACCEPTED. INTERESTED PARTIES SHOULD MAKE THEIR OWN INQUIRES.