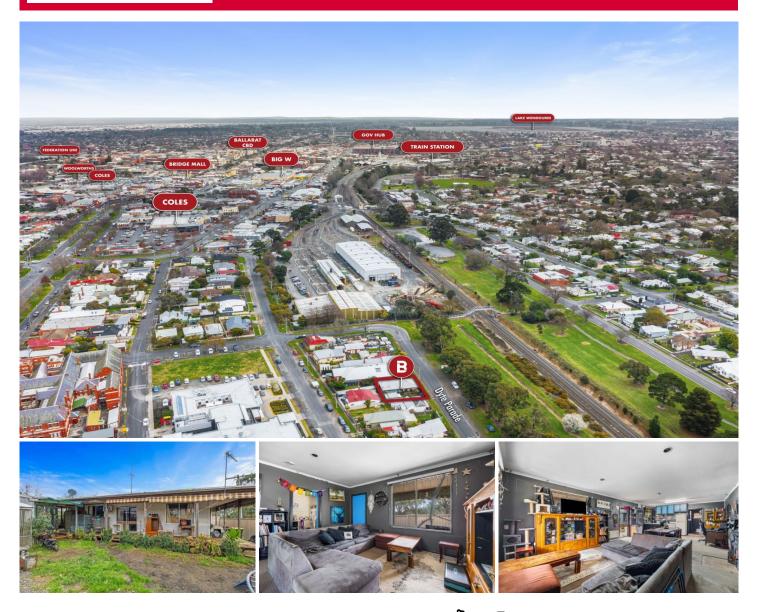

## 12 Dyte Parade Ballarat East VIC

Nestled within Ballarat East's coveted enclave, this delightful family abode presents an exceptional opportunity for first-time buyers, investors, and renovators alike boasting a prime location on a comfortable 363m2 (approx) plot of land. Conveniently positioned with easy access to the Melbourne highway, commuting becomes effortless. Moreover, with the Ballarat CBD at your fingertips essential amenities such as schools, shops, public transport, and recreational facilities are within reach, ensuring a lifestyle of comfort and convenience for you and your loved ones. Inside, the home welcomes you with three spacious bedrooms sharing a well-appointed family bathroom, complete with a separate toilet. The open-plan living area seamlessly integrates the living, dining, and kitchen spaces, fostering an atmosphere of cohesion and functionality. Adding to the appeal ...