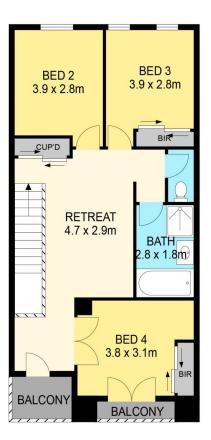

## 10 Swamp Gum Place Alfredton VIC

Nestled in the desirable Alfredton locale, this modern double-storey townhouse, conveniently situated near Coltman Plaza, beckons with its proximity to essential amenities, parklands, and multiple primary schools. Positioned within the coveted Ballarat High School catchment zone, this property presents an exceptional opportunity to establish roots in a welcoming community. Upon arrival, the home captivates with its contemporary brick veneer facade framed by lush, well-maintained gardens. Step inside to discover a seamless blend of modernity and comfort. The ground floor unveils a master suite boasting a built-in robe and a private ensuite equipped with a shower, vanity, and toilet, complemented by a convenient separate powder room nearby for guests. The heart of the home unfolds into an open-plan living area seamlessly integrating the kitchen, equipped with ...

Chris Just 5331 2233 0438 235 293

(NOT IN POSITION)

**GROUND FLOOR** 

FIRST FLOOR