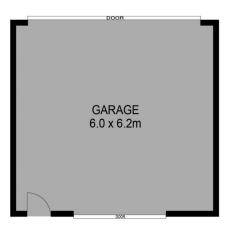

## 10 Swamp Gum Place Alfredton VIC

Nestled in the desirable Alfredton locale, this modern double-storey townhouse, conveniently situated near Coltman Plaza, beckons with its proximity to essential amenities, parklands, and multiple primary schools. Positioned within the coveted Ballarat High School catchment zone, this property presents an exceptional opportunity to establish roots in a welcoming community. Upon arrival, the home captivates with its contemporary brick veneer facade framed by lush, well-maintained gardens. Step inside to discover a seamless blend of modernity and comfort. The ground floor unveils a master suite boasting a built-in robe and a private ensuite equipped with a shower, vanity, and toilet, complemented by a convenient separate powder room nearby for guests. The heart of the home unfolds into an open-plan living area seamlessly integrating the kitchen, equipped with ...