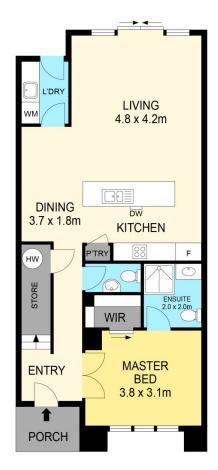

## 10 Swamp Gum Place Alfredton VIC

Nestled in the desirable Alfredton locale, this modern double-storey townhouse, conveniently situated near Coltman Plaza, beckons with its proximity to essential amenities, parklands, and multiple primary schools. Positioned within the coveted Ballarat High School catchment zone, this property presents an exceptional opportunity to establish roots in a welcoming community. Upon arrival, the home captivates with its contemporary brick veneer facade framed by lush, well-maintained gardens. Step inside to discover a seamless blend of modernity and comfort. The ground floor unveils a master suite boasting a built-in robe and a private ensuite equipped with a shower, vanity, and toilet, complemented by a convenient separate powder room nearby for guests. The heart of the home unfolds into an open-plan living area seamlessly integrating the kitchen, equipped with ...

Chris Just 5331 2233 0438 235 293

(NOT IN POSITION)

**GROUND FLOOR** 

FIRST FLOOR