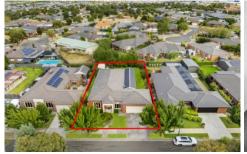

## 46 Wiltshire Lane Winter Valley VIC

This immaculate family home, meticulously maintained by the current renter, is perfect for year-round entertaining. Located just minutes from Delacombe Town Centre, it boasts four bedrooms plus a study, two separate living areas, a rumpus room, and an open plan kitchen and meals area, complemented by a family room overlooking the outdoor entertainment area. With a spacious yard complete with a garden shed, this property is certain to impress. Ideal for all buyers and conveniently situated near Delacombe town centre, Bunnings, and a short drive to the CBD, this home won't be on the market for long. Additional features include gas central heating and a low maintenance yard. For a viewing, contact exclusive listing agent Damian Larkin today.

Approx House Area 221m²
Approx Land Area 719m²

Page 4 2 2 2 2 2

Whilst **bwrm.com.au** has made every attempt to ensure the accuracy of the floor plan contained here, measurements are approximate and no responsibility is taken for any error, omission, or mis-statement. This plan is for illustrative purposes only.