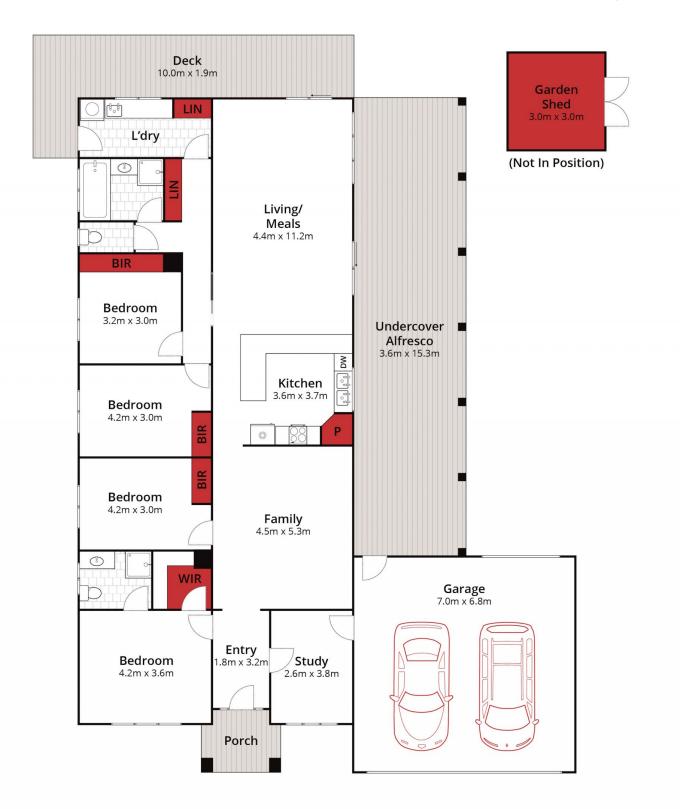

## 46 Wiltshire Lane Winter Valley VIC

This immaculate family home, meticulously maintained by the current renter, is perfect for year-round entertaining. Located just minutes from Delacombe Town Centre, it boasts four bedrooms plus a study, two separate living areas, a rumpus room, and an open plan kitchen and meals area, complemented by a family room overlooking the outdoor entertainment area. With a spacious yard complete with a garden shed, this property is certain to impress. Ideal for all buyers and conveniently situated near Delacombe town centre, Bunnings, and a short drive to the CBD, this home won't be on the market for long. Additional features include gas central heating and a low maintenance yard. For a viewing, contact exclusive listing agent Damian Larkin today.

Approx House Area 221m²
Approx Land Area 719m²

Page 4 2 2 2 2 2

Whilst **bwrm.com.au** has made every attempt to ensure the accuracy of the floor plan contained here, measurements are approximate and no responsibility is taken for any error, omission, or mis-statement. This plan is for illustrative purposes only.