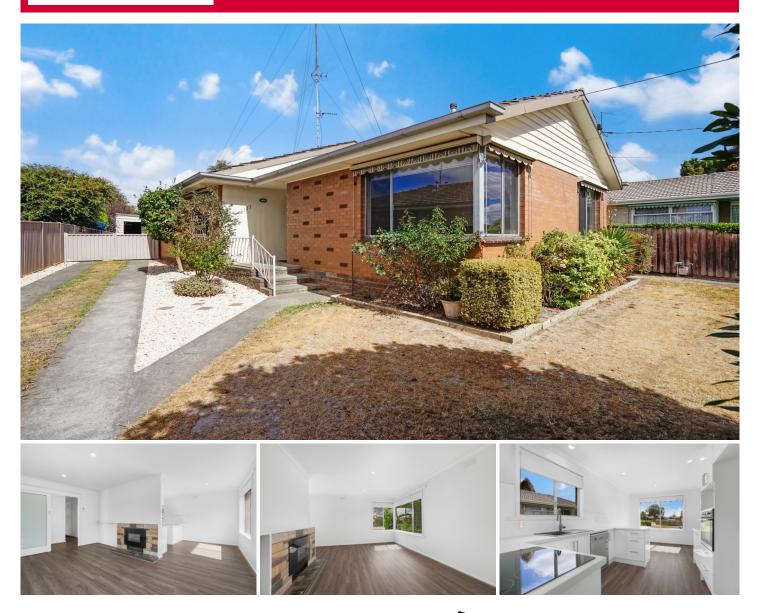

## 1111 Grevillea Road Wendouree VIC

This recently renovated three bedroom brick veneer home is perfectly positioned in the heart of popular Wendouree, close to Ballarat Grammar, Stockland Shopping Centre, Harold street shopping strip and Lake Wendouree. The lucky purchaser will also enjoy the proximity to the Howitt Street shopping strip, medical services and Wendouree Train Station. The kitchen was recently renovated to a very high standard and also has an attached meals area. The lounge is spacious with big windows bathing the home in natural light. All three bedrooms have built in robes and are a good size while being well connected to the family bathroom with separate shower and bath. Other features inside include a full laundry, gas central heating and an abundance of storage. Outside you have a generous allotment of around 634m2 (approx.) with single garage and space for the kids and pe ...

## 3 🎮 1 🚰 1 🚘

View

- Price : \$430,000 \$460,000
- Land Size : 634 sqm
  - : https://www.ballaratrealestate.com.au/sale/v ic/ballarat-western-district/wendouree/reside ntial/house/7963190

Dominic Morrison 03 53312233 0409 557 461