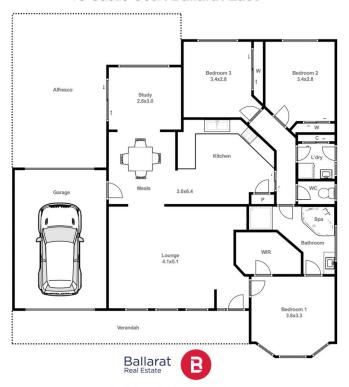

## 13 Castle Court Ballarat East VIC

Located in the serene Windsor Gardens Estate, this inviting three-bedroom home combines modern comforts with practical living. Highlighted by split system heating and cooling with solar power enhancements, which promises efficient energy use. The thoughtful layout features a master bedroom with a walk-in robe, two additional bedrooms with built-ins, a versatile two-way bathroom, and ample kitchen storage. The front-facing, spacious lounge and dining area leads to a charming generous sunroom and large outdoor undercover entertaining area. The property sits on a private, low maintenance lot with a vibrant garden and a substantial water tank, complemented by a single drive through lock up garage. Its location offers the tranquillity of a quiet court while being conveniently close to schools, clubs, and town amenities as well as easy access to the Melbourne FWY. ...

## 13 Castle Court Ballarat East

Jay Kalogerakis 0430 200 663

This plan is for illustrative purposes only, floor plan proportions and scale are approximate. Plan prepared by PLP Ballarat © 2024 for Ballarat Real Estate,