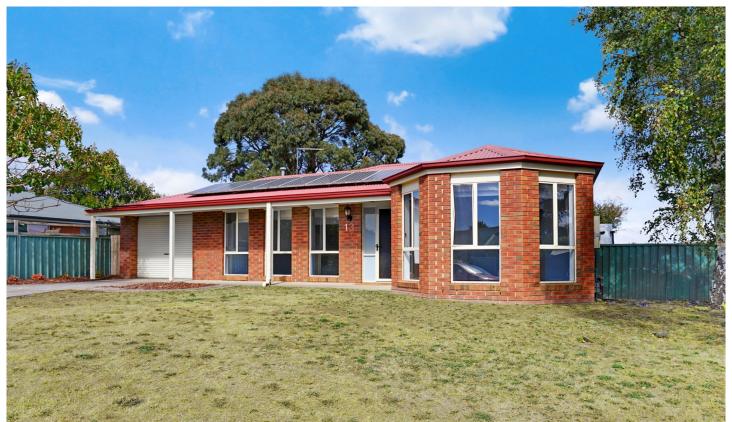

## 13 Castle Court Ballarat East VIC

Located in the serene Windsor Gardens Estate, this inviting three-bedroom home combines modern comforts with practical living. Highlighted by split system heating and cooling with solar power enhancements, which promises efficient energy use. The thoughtful layout features a master bedroom with a walk-in robe, two additional bedrooms with built-ins, a versatile two-way bathroom, and ample kitchen storage. The front-facing, spacious lounge and dining area leads to a charming generous sunroom and large outdoor undercover entertaining area. The property sits on a private, low maintenance lot with a vibrant garden and a substantial water tank, complemented by a single drive through lock up garage. Its location offers the tranquillity of a quiet court while being conveniently close to schools, clubs, and town amenities as well as easy access to the Melbourne FWY. ...