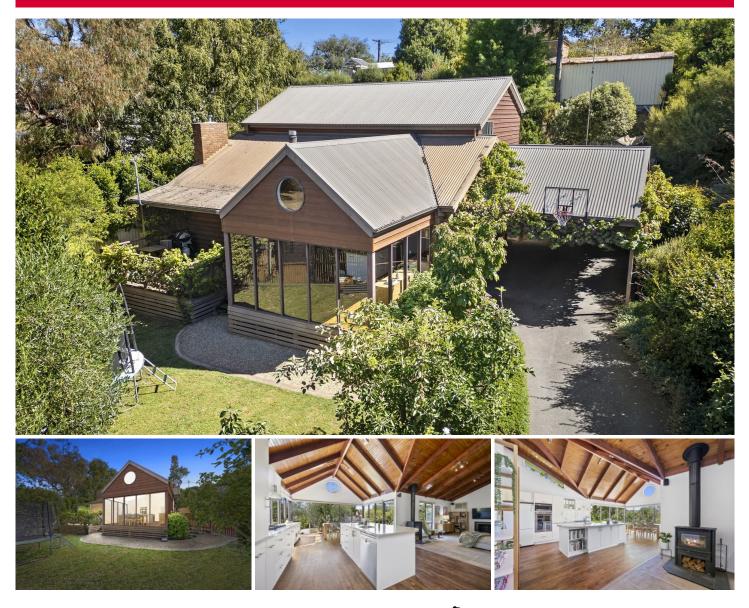

## 209 Havelock Street Soldiers Hill VIC

Ideally situated in the heart of the city, this remarkable family home offers unparalleled convenience, with the Ballarat train station, new goods shed, shops and schools within a stones throw. Nestled beside Eastern Oval in Soldiers Hill, few properties can rival this inner-city lifestyle, providing seamless access to the CBD and transportation to Melbourne.

One of the highlighting features of this captivating home is its luminous open kitchen, dining, and family living area, bathed in natural light from expansive windows that overlook the private well-manicured gardens, accentuated by a charming circular window. Boasting vaulted ceilings, this space offers ample storage, counter space, and seamlessly flows to the outdoor entertaining area, perfect for hosting. Stay comfortable throughout the year with a