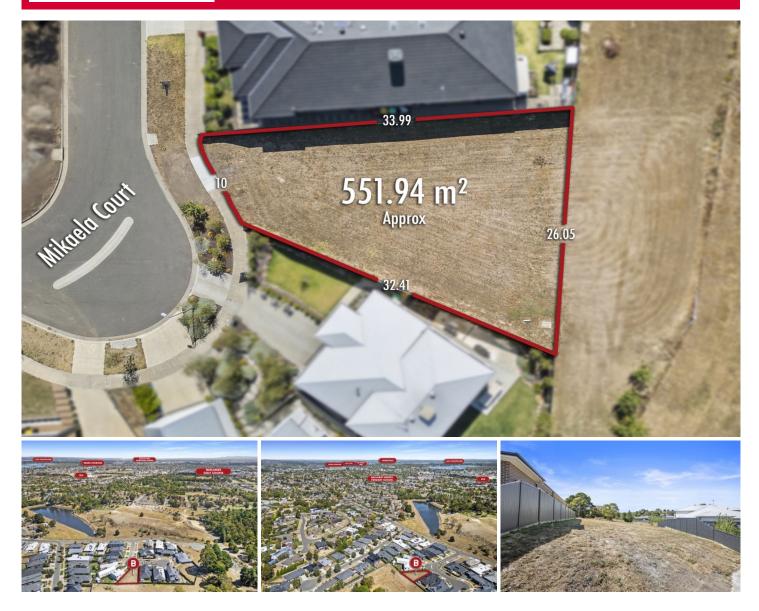

## 9 Mikaela Court Ballarat North VIC

Nestled within the prestigious Northern Heights Estate, this expansive 552m2 (approx) titled land beckons. Tucked away in a tranquil court, yet conveniently within a short drive of the Ballarat CBD, Train station, schooling, Hospitals, and the serene Lake Wendouree, this location offers the perfect blend of peace and accessibility. Here lies the opportunity to craft your dream abode (STCA) and cultivate a lifestyle of grandeur. With ample space and privacy, this canvas awaits your creative vision, supported by essential services for a seamless building process. Don't let this rare gem slip through your fingers - seize the chance to claim a generous slice of tranquility within the Northern Heights Estate. For more information call Lachlan Sylvia today!

## Price : \$320,000 - \$350,000

View

- Land Size : 552 sqm
  - - : https://www.ballaratrealestate.com.au/sale/v ic/ballarat-western-district/ballarat-north/resi dential/land/7961995

Lachlan Sylvia 03 53312233 0458 068 234